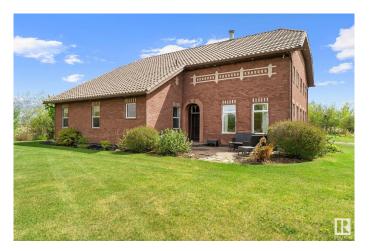

#### \$1,307,000

4 Bedroom, 2.50 Bathroom, 3,771 sqft Rural on 2.47 Acres

None, Rural Strathcona County, AB

This is the home you slow down to admire, the one with character, charm, and unforgettable custom design. Inspired by a European farmhouse, its brick exterior and steel shingles create a striking, timeless look. The beauty is matched by efficiency: 80% of the power comes from solar, and in-floor heating keeps both the home and garage warm through Alberta winters. Above the garage, a private 2-bedroom suite adds flexibility for guests, family, or rental income. Set on a peaceful acreage, it offers the best of rural living, But not for long! This property borders the future town of Bremner, making it a rare chance to enjoy space and privacy today, with major value growth tomorrow. A one-of-a-kind home in a one-of-a-kind location, where timeless style meets smart investment.

Built in 2008

#### **Exterior**

Exterior Wood

Exterior Features Partially Landscaped, Private Setting, Schools, Shopping Nearby

Construction Wood

Foundation Concrete Perimeter