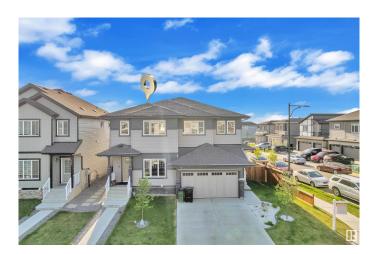

# \$529,900 - 3240 4 Street, Edmonton

MLS® #E4437487

### \$529,900

4 Bedroom, 3.50 Bathroom, 1,579 sqft Single Family on 0.00 Acres

Maple Crest, Edmonton, AB

Discover this stunning 4-bedroom, 3.5-bathroom half duplex in Maple Crest. This beautifully maintained home offers a perfect blend of modern style and practical living, ideal for families or investors. It features a double car garage, versatile bonus room, and a 1-BEDROOM INLAW SUITE with SECOND KITCHEN, separate entrance. The bright and airy open-concept layout and modern kitchen with sleek countertops and stainless steel appliances make it a fantastic living space.Located close to major shopping centres, schools, parks, and public transit, with quick access to major roadways, this home is a great opportunity for homeowners & investors looking to expand their portfolio.

#### **Essential Information**

MLS® # E4437487
Price \$529,900
Bedrooms 4
Bathrooms 3.50
Full Baths 3
Half Baths 1
Square Footage 1,579

0.00

2022

Type Single Family
Sub-Type Half Duplex
Style 2 Storey
Status Active

# **Community Information**

Address 3240 4 Street
Area Edmonton
Subdivision Maple Crest
City Edmonton

County ALBERTA

Province AB

Postal Code T6T 2S9