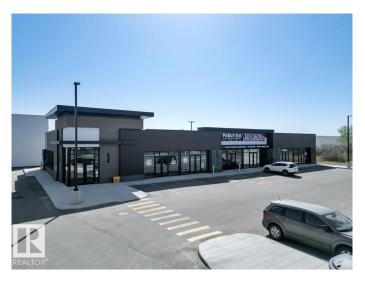

#### \$0

0 Bedroom, 0.00 Bathroom, Retail on 0.00 Acres

Pylypow Industrial, Edmonton, AB

Welcome to Elite Centre on 50th! FINAL 4 UNITS REMAINING FOR LEASE OR SALE! LEASE RATE \$28.00 PSF! SALE RATE \$455 PSF. Come join a thriving commercial area alongside established Tenantsâ€lPetro Gas Station, Wendys, Filipino Restaurant & Law office. A brand-new high-exposure commercial development located at the busy intersection of 50 Street & Roper Road, with over 30,000 vehicles passing daily. Freestanding building with our Final 4 units available For Lease or Sale. Easy access to Whitemud Drive, Anthony Henday, and the future Valley Line LRT. Ample parking and excellent signage opportunities. Don't miss out â€" bring your business to Elite Centre on 50th!