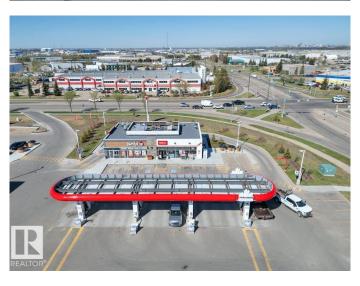

#### \$0

0 Bedroom, 0.00 Bathroom, Retail on 0.00 Acres

Pylypow Industrial, Edmonton, AB

Welcome to Elite Centre on 50th! FINAL 4 UNITS REMAINING FOR LEASE OR SALE! LEASE RATE \$28.00 PSF! SALE RATE \$455 PSF. Come join a thriving commercial area alongside established Tenantsâ€lPetro Gas Station, Wendys, Filipino Restaurant & Law office. A brand-new high-exposure commercial development located at the busy intersection of 50 Street & Roper Road, with over 30,000 vehicles passing daily. Freestanding building with our Final 4 units available For Lease or Sale. Easy access to Whitemud Drive, Anthony Henday, and the future Valley Line LRT. Ample parking and excellent signage opportunities. Don't miss out â€" bring your business to Elite Centre on 50th!