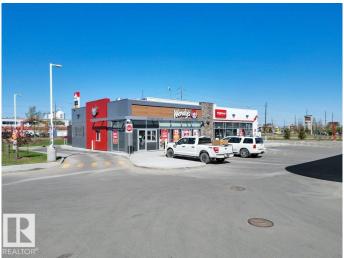

#### \$0

0 Bedroom, 0.00 Bathroom, Retail on 0.00 Acres

Pylypow Industrial, Edmonton, AB

Welcome to Elite Centre on 50th! FINAL 4 UNITS REMAINING FOR LEASE OR SALE! LEASE RATE \$28.00 PSF! SALE RATE \$455 PSF. Come join a thriving commercial area alongside established Tenantsâ€lPetro Gas Station, Wendys, Filipino Restaurant & Law office. A brand-new high-exposure commercial development located at the busy intersection of 50 Street & Roper Road, with over 30,000 vehicles passing daily. Freestanding building with our Final 4 units available For Lease or Sale. Easy access to Whitemud Drive, Anthony Henday, and the future Valley Line LRT. Ample parking and excellent signage opportunities. Don't miss out â€" bring your business to Elite Centre on 50th!