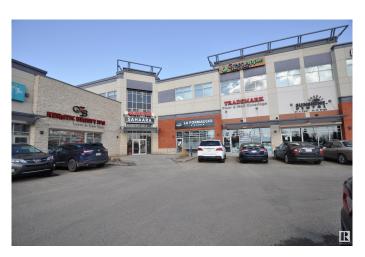

## \$1,500,000

0 Bedroom, 0.00 Bathroom, Retail on 0.00 Acres

Parsons Industrial, Edmonton, AB

Excellent location at 23 Ave and close to South Edmonton Common in Square on 23rd.. Attractive plaza with a variety of tenants including PulAir Heart and Lung Center, Dental, flooring store, Medical center and many more... Busy complex. Storefront windows and entrance. Lots of parking available.