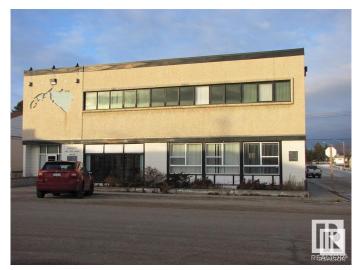

## \$169,900 - 4928 50 St, Sangudo

MLS® #E4437629

## \$169,900

0 Bedroom, 0.00 Bathroom, Institutional on 0.00 Acres

Sangudo, Sangudo, AB

FORMER COUNTY OFFICE. 11,000 sq ft two story cinderblock institutional quality building currently operating as a used equipment/materials store. Zoned for mixed use commercial/residential. 130' x 140' paved parking lot adjacent. roof top deck with a view of the Pembina River Valley. Sangudo is a Hamlet one hour northwest of Edmonton on four lane asphalt servicing a regional catchment of approx. 3000 people. Exceptional price for an end user who needs lots of space and would like to live next to the store.

Built in 1964