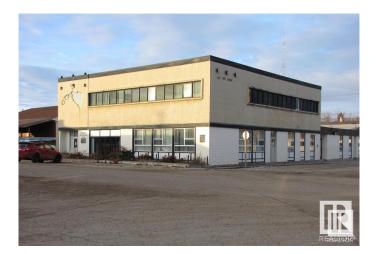

## \$169,900 - 4928 50 St, Sangudo

MLS® #E4437629

## \$169,900

0 Bedroom, 0.00 Bathroom, Institutional on 0.00 Acres

Sangudo, Sangudo, AB

FORMER COUNTY OFFICE. 11,000 sq ft two story cinderblock institutional quality building currently operating as a used equipment/materials store. Zoned for mixed use commercial/residential. 130' x 140' paved parking lot adjacent. roof top deck with a view of the Pembina River Valley. Sangudo is a Hamlet one hour northwest of Edmonton on four lane asphalt servicing a regional catchment of approx. 3000 people. Exceptional price for an end user who needs lots of space and would like to live next to the store.

Built in 1964