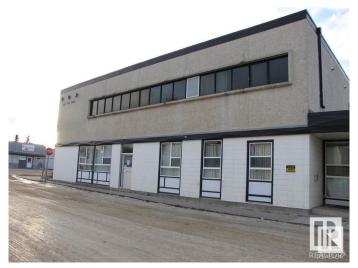

## \$169,900 - 4928 50 St, Sangudo

MLS® #E4437629

## \$169,900

0 Bedroom, 0.00 Bathroom, Institutional on 0.00 Acres

Sangudo, Sangudo, AB

FORMER COUNTY OFFICE. 11,000 sq ft two story cinderblock institutional quality building currently operating as a used equipment/materials store. Zoned for mixed use commercial/residential. 130' x 140' paved parking lot adjacent. roof top deck with a view of the Pembina River Valley. Sangudo is a Hamlet one hour northwest of Edmonton on four lane asphalt servicing a regional catchment of approx. 3000 people. Exceptional price for an end user who needs lots of space and would like to live next to the store.

Built in 1964