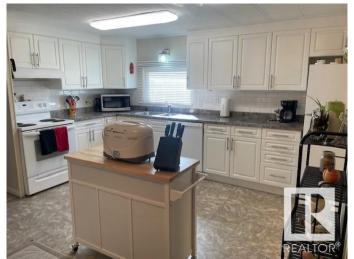

### \$114,900

3 Bedroom, 2.00 Bathroom, 1,152 sqft Land Lease Community on 0.00 Acres

Maple Ridge (Edmonton), Edmonton, AB

This lovely spacious home has a great layout & has had many upgrades done (majority in 2022)! There is a large kitchen with newer white cabinets, newer countertops & newer appliances (2022) that include a built-in dishwasher. There is a built-in china cabinet/hutch & sliding glass doors that lead to a covered enclosed deck with storage. There is a large living room & the primary bdrm has a full ensuite with a soaker tub. The main bthrm is located on the other end of the home near the other 2 bdrms. There is also a newer stackable washer/dryer that will stay (2022). Upgrades include furnace (2024), shingles (2022), some new vinyl windows, some pex plumbing, newer toilets & lighting & newer heat tape on the water and sewer lines (2022). There is a good sized yard with a storage shed. As a bonus there is gate access at the back of the yard that leads to a large treed greenspace with plenty of room to toss a frisbee & the front driveway has room for 4 vehicles to park. Don't wait to view!