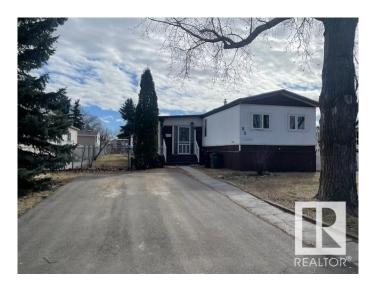

# \$114,900 - 43 Maple Ridge Drive, Edmonton

MLS® #E4437734

### \$114,900

3 Bedroom, 2.00 Bathroom, 1,152 sqft Land Lease Community on 0.00 Acres

Maple Ridge (Edmonton), Edmonton, AB

This lovely spacious home has a great layout & has had many upgrades done (majority in 2022)! There is a large kitchen with newer white cabinets, newer countertops & newer appliances (2022) that include a built-in dishwasher. There is a built-in china cabinet/hutch & sliding glass doors that lead to a covered enclosed deck with storage. There is a large living room & the primary bdrm has a full ensuite with a soaker tub. The main bthrm is located on the other end of the home near the other 2 bdrms. There is also a newer stackable washer/dryer that will stay (2022). Upgrades include furnace (2024), shingles (2022), some new vinyl windows, some pex plumbing, newer toilets & lighting & newer heat tape on the water and sewer lines (2022). There is a good sized yard with a storage shed. As a bonus there is gate access at the back of the yard that leads to a large treed greenspace with plenty of room to toss a frisbee & the front driveway has room for 4 vehicles to park. Don't wait to view!

# **Community Information**

Address 43 Maple Ridge Drive

Area Edmonton

Subdivision Maple Ridge (Edmonton)

City Edmonton
County ALBERTA

Province AB

Postal Code T6P 1A9