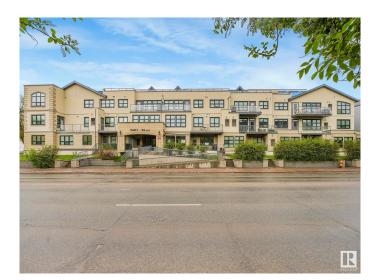

# \$265,000 - 304 9603 98 Avenue, Edmonton

MLS® #E4437748

#### \$265,000

2 Bedroom, 2.00 Bathroom, 1,392 sqft Condo / Townhouse on 0.00 Acres

Cloverdale, Edmonton, AB

Executive condo 2 bedroom 2 bath, open concept with loft. Almost 1400 sqft of custom design awaits you, fabulous gourmet kitchen boasting granite counters & island, slate backsplash, corner pantry & exquisite maple stained cabinetry. Opens up to the spacious great room with balcony complete with stylish slate flooring, soaring ceilings & windows. Features 2 bedrooms with the Primary offering an ensuite with corner jacuzzi tub, large vanity & walk-in closet. Upstairs you will find the spectacular loft graced with hardwood, with a private terrace for you to enjoy the view of Gallagher's Park. 2 titled underground parking stalls. Located in the beautiful River Valley & minutes to the city offers you the opportunity for the lifestyle you have dreamed about!

#### **Exterior**

Exterior Wood, Stone, Stucco

Exterior Features Playground Nearby, Public Transportation, Schools, Shopping Nearby,

Ski Hill Nearby

Roof Asphalt Shingles

Construction Wood, Stone, Stucco Foundation Concrete Perimeter