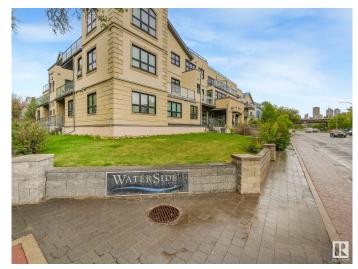

# \$265,000 - 304 9603 98 Avenue, Edmonton

MLS® #E4437748

#### \$265,000

2 Bedroom, 2.00 Bathroom, 1,392 sqft Condo / Townhouse on 0.00 Acres

Cloverdale, Edmonton, AB

Executive condo 2 bedroom 2 bath, open concept with loft. Almost 1400 sqft of custom design awaits you, fabulous gourmet kitchen boasting granite counters & island, slate backsplash, corner pantry & exquisite maple stained cabinetry. Opens up to the spacious great room with balcony complete with stylish slate flooring, soaring ceilings & windows. Features 2 bedrooms with the Primary offering an ensuite with corner jacuzzi tub, large vanity & walk-in closet. Upstairs you will find the spectacular loft graced with hardwood, with a private terrace for you to enjoy the view of Gallagher's Park. 2 titled underground parking stalls. Located in the beautiful River Valley & minutes to the city offers you the opportunity for the lifestyle you have dreamed about!

## **Community Information**

Address 304 9603 98 Avenue

Area Edmonton
Subdivision Cloverdale
City Edmonton
County ALBERTA

Province AB

Postal Code T6C 2E2