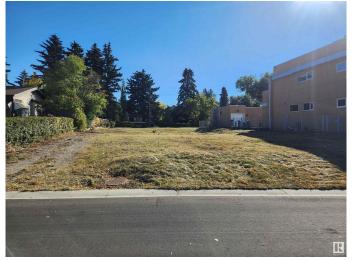

#### \$1,899,900

0 Bedroom, 0.00 Bathroom, Single Family on 0.00 Acres

Windsor Park (Edmonton), Edmonton, AB

LOCATED RIGHT ON SASKATCHEWAN DRIVE!! Build your dream home on this lot in North Windsor Park. Approximately 80' frontage x 151.9' depth x 70' rear. SUBDIVIDABLE LOT. Live in the most desirable community in Edmonton close to all amenities, the best schools in Edmonton, hospitals, the University of Alberta, parks, walkways, trails, and more. Drive by and see the potential yourself!