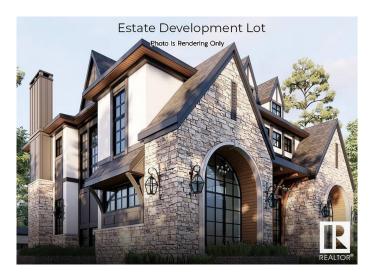

#### \$1,899,900

0 Bedroom, 0.00 Bathroom, Single Family on 0.00 Acres

Windsor Park (Edmonton), Edmonton, AB

LOCATED RIGHT ON SASKATCHEWAN DRIVE!! Build your dream home on this lot in North Windsor Park. Approximately 80' frontage x 151.9' depth x 70' rear. SUBDIVIDABLE LOT. Live in the most desirable community in Edmonton close to all amenities, the best schools in Edmonton, hospitals, the University of Alberta, parks, walkways, trails, and more. Drive by and see the potential yourself!