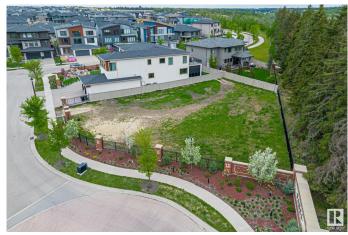

# \$749,000

0 Bedroom, 0.00 Bathroom, Condo / Townhouse on 0.00 Acres

Keswick Area, Edmonton, AB

Introducing Lot #22, one of the largest and most private estate lots at The Banks in Hendriks Point, Keswick on the River. This 13,584 sqft lot features a 72' building pocket and is situated on a quiet street, backing onto a natural reserve and within walking distance to the North Saskatchewan River. The Banks at Keswick is an exclusive community known for its high architectural standards, ensuring quality and elegance. This lot is located outside the main gates and is fully fenced, with the option to build a private gate to the property. It offers a quick commute to amenities such as golf courses, walking trails, parks, skiing, schools, restaurants, and shopping. The Edmonton International Airport is just a 20-minute drive away. Building plans specifically designed for this lot are available for purchase. Embrace the opportunity to create your dream home in this prestigious and serene location.