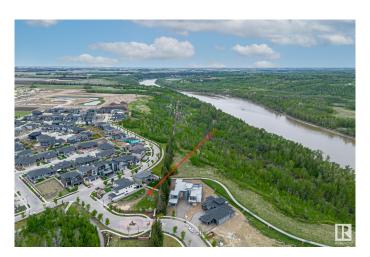

# \$749,000

0 Bedroom, 0.00 Bathroom, Condo / Townhouse on 0.00 Acres

Keswick Area, Edmonton, AB

Introducing Lot #22, one of the largest and most private estate lots at The Banks in Hendriks Point, Keswick on the River. This 13,584 sqft lot features a 72' building pocket and is situated on a quiet street, backing onto a natural reserve and within walking distance to the North Saskatchewan River. The Banks at Keswick is an exclusive community known for its high architectural standards, ensuring quality and elegance. This lot is located outside the main gates and is fully fenced, with the option to build a private gate to the property. It offers a quick commute to amenities such as golf courses, walking trails, parks, skiing, schools, restaurants, and shopping. The Edmonton International Airport is just a 20-minute drive away. Building plans specifically designed for this lot are available for purchase. Embrace the opportunity to create your dream home in this prestigious and serene location.