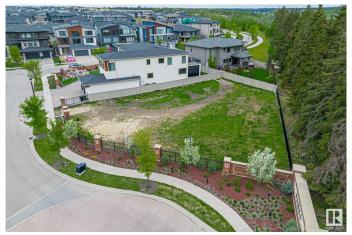

# \$799,999

0 Bedroom, 0.00 Bathroom, Condo / Townhouse on 0.00 Acres

Keswick Area, Edmonton, AB

Introducing Lot #22, one of the largest and most private estate lots at The Banks in Hendriks Point, Keswick on the River. This 13,584 sqft lot features a 72' building pocket and is situated on a quiet street, backing onto a natural reserve and within walking distance to the North Saskatchewan River. The Banks at Keswick is an exclusive community known for its high architectural standards, ensuring quality and elegance. This lot is located outside the main gates and is fully fenced, with the option to build a private gate to the property. It offers a quick commute to amenities such as golf courses, walking trails, parks, skiing, schools, restaurants, and shopping. The Edmonton International Airport is just a 20-minute drive away. Building plans specifically designed for this lot are available for purchase. Embrace the opportunity to create your dream home in this prestigious and serene location.

#### **Exterior**

Exterior Features Airport Nearby, Backs Onto Park/Trees, Fenced, Golf Nearby, Level

Land, Park/Reserve, Private Setting, Schools, Shopping Nearby, Ski Hill

Nearby, Treed Lot, See Remarks