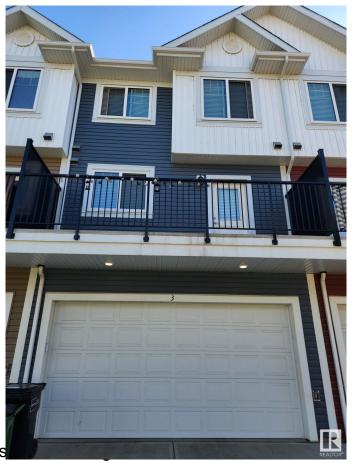

### \$385,000

3 Bedroom, 2.50 Bathroom, 1,369 sqft Condo / Townhouse on 0.00 Acres

Crystallina Nera West, Edmonton, AB

This 3 bed, 2.5 bath townhome is stylish, spotless, and ready for its next owner. You'll love the open concept layout with 9' ceilings. The kitchen is a beauty with extended cabinets, tons of counter space, tile backsplash, and stainless appliances. Bright living and dining areas lead to a private patio with BBQ gas line. Upstairs has 3 generous bedrooms including a king-sized primary with dual closets and ensuite with oversized glass shower. You'll also find a 4pc main bath and convenient upper laundry. The main floor flex room is the bonus space everyone wantsâ€"office, gym, extra loungeâ€"you choose. Parking is a dream with a double attached garage. Tucked into a great community with parks, trails, and easy access to CFB Edmonton, the Henday, and nearby shops.

### **Amenities**

Amenities Deck, Hot Water Natural Gas

Parking Double Garage Attached