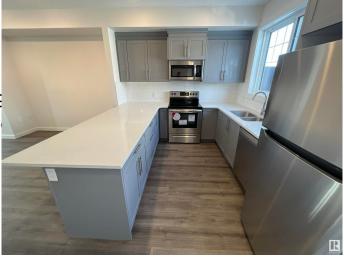

### \$385,000

3 Bedroom, 2.50 Bathroom, 1,369 sqft Condo / Townhouse on 0.00 Acres

Crystallina Nera West, Edmonton, AB

This 3 bed, 2.5 bath townhome is stylish, spotless, and ready for its next owner. You'll love the open concept layout with 9' ceilings. The kitchen is a beauty with extended cabinets, tons of counter space, tile backsplash, and stainless appliances. Bright living and dining areas lead to a private patio with BBQ gas line. Upstairs has 3 generous bedrooms including a king-sized primary with dual closets and ensuite with oversized glass shower. You'll also find a 4pc main bath and convenient upper laundry. The main floor flex room is the bonus space everyone wantsâ€"office, gym, extra loungeâ€"you choose. Parking is a dream with a double attached garage. Tucked into a great community with parks, trails, and easy access to CFB Edmonton, the Henday, and nearby shops.

#### Interior

Interior Features ensuite bathroom

Appliances Dishwasher-Built-In, Dryer, G

Hood Fan, Refrigerator, Stov

Heating Forced Air-1, Natural Gas

Stories 3

Has Basement Yes

Basement None, Finished