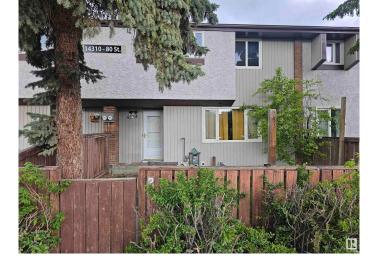

# \$179,000 - 2 14310 80 Street, Edmonton

MLS® #E4438352

## \$179,000

4 Bedroom, 2.00 Bathroom, 936 sqft Condo / Townhouse on 0.00 Acres

Kildare, Edmonton, AB

Welcome home This condo has received a renovation on all three levels the main floor has a large living room that lead to the kitchen with a newer laminate flooring throughout the kitchen has newer cabinet and a pantry make the kitchen very functional, The second floor has 3 bedrooms with a spacious walk in closet in the master. A 4 piece bath with tile floors . the fully finished basement with a 4th bedroom and a second 3 piece bathroom. don't miss out