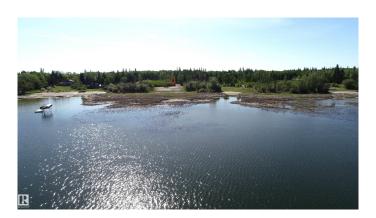

## \$879,000

0 Bedroom, 0.00 Bathroom, Rural on 6.05 Acres

Lac Ste Anne, Rural Lac Ste. Anne County, AB

Here is your chance to own one of the nicest lakefront acreages on Lac Ste Anne. This newly created 6.05 acre property is the perfect spot to build your forever home or family lake retreat. Fenced on 2 sides with the perfect amount of trees for privacy and a large building site which has already been established. You know you left the city behind as you wind down the brand new road that takes you through the tress and opens up to the lake in front of you. All the hard site work is done! This shoreline is known for its sandy beaches and you are close to all the amenities you need in Alberta Beach.

### **Exterior**

Exterior Features Backs Onto Lake, Boating, Lake View, Private Setting, Shopping

Nearby, Waterfront Property, Partially Fenced