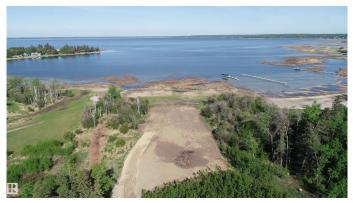

## \$879,000

0 Bedroom, 0.00 Bathroom, Rural on 6.05 Acres

Lac Ste Anne, Rural Lac Ste. Anne County, AB

Here is your chance to own one of the nicest lakefront acreages on Lac Ste Anne. This newly created 6.05 acre property is the perfect spot to build your forever home or family lake retreat. Fenced on 2 sides with the perfect amount of trees for privacy and a large building site which has already been established. You know you left the city behind as you wind down the brand new road that takes you through the tress and opens up to the lake in front of you. All the hard site work is done! This shoreline is known for its sandy beaches and you are close to all the amenities you need in Alberta Beach.

### **Exterior**

Exterior Features Backs Onto Lake, Boating, Lake View, Private Setting, Shopping

Nearby, Waterfront Property, Partially Fenced