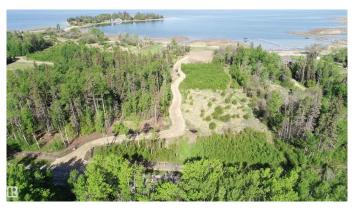

## \$879,000

0 Bedroom, 0.00 Bathroom, Rural on 6.05 Acres

Lac Ste Anne, Rural Lac Ste. Anne County, AB

Here is your chance to own one of the nicest lakefront acreages on Lac Ste Anne. This newly created 6.05 acre property is the perfect spot to build your forever home or family lake retreat. Fenced on 2 sides with the perfect amount of trees for privacy and a large building site which has already been established. You know you left the city behind as you wind down the brand new road that takes you through the tress and opens up to the lake in front of you. All the hard site work is done! This shoreline is known for its sandy beaches and you are close to all the amenities you need in Alberta Beach.

### **Exterior**

Exterior Features Backs Onto Lake, Boating, Lake View, Private Setting, Shopping

Nearby, Waterfront Property, Partially Fenced