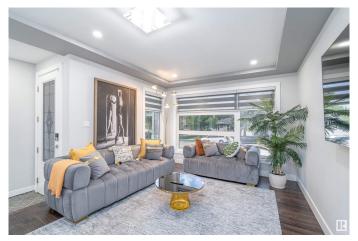

## \$758,880

4 Bedroom, 3.50 Bathroom, 2,067 sqft Single Family on 0.00 Acres

Pleasantview (Edmonton), Edmonton, AB

Welcome to this beautifully upgraded home located just minutes from University of Alberta! This spacious and sun-filled property features 3 bedrooms and 2.5 bathrooms upstairs, perfect blend of comfort and convenience for your family. The separate entrance basement is fully finished with 1 bedroom, 1 bathroom, and a second kitchen, making it perfect for in-laws, or guest accommodation. Enjoy modern renovations throughout, a move-in-ready condition, and excellent transit access. Whether you're looking for a place to call home or a smart investment opportunity, this home has it all. Don't miss outâ€"just move in and start enjoying!

## Interior

Interior Features ensuite bathroom

Appliances Dishwasher-Built-In, Garage Opener, Hood Fan, Stove-Countertop

Electric, Stove-Countertop Gas, Dryer-Two, Refrigerators-Two,

Washers-Two, Curtains and Blinds