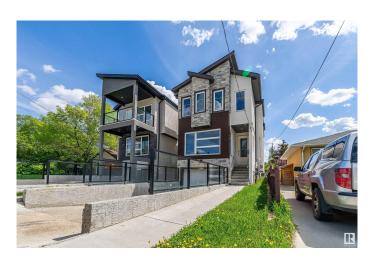

# \$758,880 - 10909 60 Avenue, Edmonton

MLS® #E4438448

## \$758,880

4 Bedroom, 3.50 Bathroom, 2,067 sqft Single Family on 0.00 Acres

Pleasantview (Edmonton), Edmonton, AB

Welcome to this beautifully upgraded home located just minutes from University of Alberta! This spacious and sun-filled property features 3 bedrooms and 2.5 bathrooms upstairs, perfect blend of comfort and convenience for your family. The separate entrance basement is fully finished with 1 bedroom, 1 bathroom, and a second kitchen, making it perfect for in-laws, or guest accommodation. Enjoy modern renovations throughout, a move-in-ready condition, and excellent transit access. Whether you're looking for a place to call home or a smart investment opportunity, this home has it all. Don't miss outâ€"just move in and start enjoying!

Year Built 2018

Type Single Family

Sub-Type Detached Single Family

Style 2 Storey
Status Active

## **Community Information**

Address 10909 60 Avenue

Area Edmonton

Subdivision Pleasantview (Edmonton)

City Edmonton
County ALBERTA

Province AB

Postal Code T6H 1H8

#### **Exterior**

Exterior Wood, Stone, Stucco

Exterior Features Fenced, Public Transportation, Schools

Roof Asphalt Shingles

Construction Wood, Stone, Stucco
Foundation Concrete Perimeter