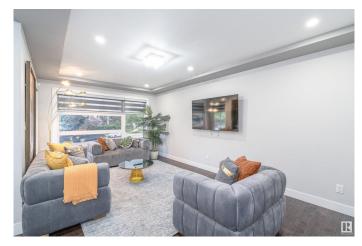

## \$758,880

4 Bedroom, 3.50 Bathroom, 2,067 sqft Single Family on 0.00 Acres

Pleasantview (Edmonton), Edmonton, AB

Welcome to this beautifully upgraded home located just minutes from University of Alberta! This spacious and sun-filled property features 3 bedrooms and 2.5 bathrooms upstairs, perfect blend of comfort and convenience for your family. The separate entrance basement is fully finished with 1 bedroom, 1 bathroom, and a second kitchen, making it perfect for in-laws, or guest accommodation. Enjoy modern renovations throughout, a move-in-ready condition, and excellent transit access. Whether you're looking for a place to call home or a smart investment opportunity, this home has it all. Don't miss outâ€"just move in and start enjoying!

## Interior

Interior Features ensuite bathroom

Appliances Dishwasher-Built-In, Garage Opener, Hood Fan, Stove-Countertop

Electric, Stove-Countertop Gas, Dryer-Two, Refrigerators-Two,

Washers-Two, Curtains and Blinds