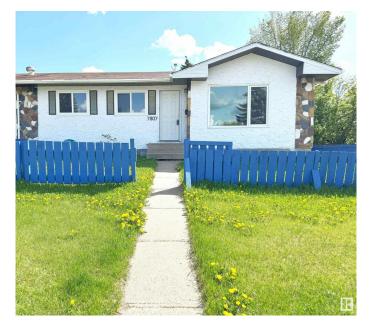

# \$439,000 - 7807 36 Avenue, Edmonton

MLS® #E4438552

# \$439.000

5 Bedroom, 2.00 Bathroom, 949 sqft Single Family on 0.00 Acres

Richfield, Edmonton, AB

Investor Alert! Fully renovated half duplex bungalow in Lee Ridge, Mill Woodsâ€"perfect for first-time buyers or savvy investors. Rare opportunity for a visionary developer. Sitting on a 70' x 70' (5,000 sq ft) lot, this home features 5 bedrooms and 6-8 parking stalls. The main floor includes 3 bedrooms, a full bath, a bright living room, an updated kitchen with new appliances, and laundry. The fully finished basement has a separate entrance, 2 bedrooms, a second kitchen, second laundry, and living spaceâ€"ideal for a nanny or in-law suite. Recent upgrades include new flooring, paint, kitchens, and bathrooms. Walking distance to schools, parks, shopping, and transit. A must-see with high potential for future redevelopment!

# **Community Information**

Address 7807 36 Avenue

Area Edmonton
Subdivision Richfield
City Edmonton
County ALBERTA

Province AB

Postal Code T6K 0C5

## **Exterior**

Exterior Wood, Stucco

Exterior Features Airport Nearby, Corner Lot, Fenced, Flat Site, Golf Nearby, Landscaped,

Playground Nearby, Public Transportation, Schools, Shopping Nearby

Roof Asphalt Shingles