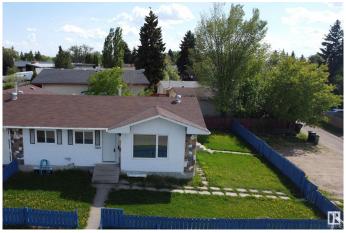

# \$439,000 - 7807 36 Avenue, Edmonton

MLS® #E4438552

# \$439.000

5 Bedroom, 2.00 Bathroom, 949 sqft Single Family on 0.00 Acres

Richfield, Edmonton, AB

Investor Alert! Fully renovated half duplex bungalow in Lee Ridge, Mill Woodsâ€"perfect for first-time buyers or savvy investors. Rare opportunity for a visionary developer. Sitting on a 70' x 70' (5,000 sq ft) lot, this home features 5 bedrooms and 6-8 parking stalls. The main floor includes 3 bedrooms, a full bath, a bright living room, an updated kitchen with new appliances, and laundry. The fully finished basement has a separate entrance, 2 bedrooms, a second kitchen, second laundry, and living spaceâ€"ideal for a nanny or in-law suite. Recent upgrades include new flooring, paint, kitchens, and bathrooms. Walking distance to schools, parks, shopping, and transit. A must-see with high potential for future redevelopment!

# **Community Information**

Address 7807 36 Avenue

Area Edmonton
Subdivision Richfield
City Edmonton
County ALBERTA

Province AB

Postal Code T6K 0C5

## **Exterior**

Exterior Wood, Stucco

Exterior Features Airport Nearby, Corner Lot, Fenced, Flat Site, Golf Nearby, Landscaped,

Playground Nearby, Public Transportation, Schools, Shopping Nearby

Roof Asphalt Shingles