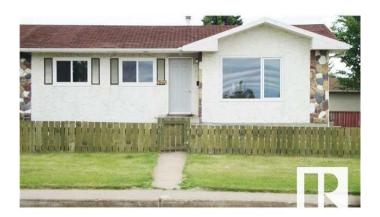

# \$439,000 - 7807 36 Avenue, Edmonton

MLS® #E4438552

# \$439.000

5 Bedroom, 2.00 Bathroom, 949 sqft Single Family on 0.00 Acres

Richfield, Edmonton, AB

Investor Alert! Fully renovated half duplex bungalow in Lee Ridge, Mill Woodsâ€"perfect for first-time buyers or savvy investors. Rare opportunity for a visionary developer. Sitting on a 70' x 70' (5,000 sq ft) lot, this home features 5 bedrooms and 6-8 parking stalls. The main floor includes 3 bedrooms, a full bath, a bright living room, an updated kitchen with new appliances, and laundry. The fully finished basement has a separate entrance, 2 bedrooms, a second kitchen, second laundry, and living spaceâ€"ideal for a nanny or in-law suite. Recent upgrades include new flooring, paint, kitchens, and bathrooms. Walking distance to schools, parks, shopping, and transit. A must-see with high potential for future redevelopment!

# **Community Information**

Address 7807 36 Avenue

Area Edmonton
Subdivision Richfield
City Edmonton
County ALBERTA

Province AB

Postal Code T6K 0C5

## **Exterior**

Exterior Wood, Stucco

Exterior Features Airport Nearby, Corner Lot, Fenced, Flat Site, Golf Nearby, Landscaped,

Playground Nearby, Public Transportation, Schools, Shopping Nearby

Roof Asphalt Shingles