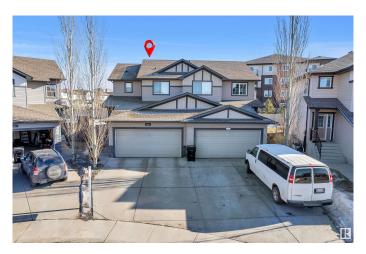

# \$524,900 - 625 56 Street, Edmonton

MLS® #E4438584

## \$524,900

5 Bedroom, 3.50 Bathroom, 1,647 sqft Single Family on 0.00 Acres

Charlesworth, Edmonton, AB

Welcome to this stunning duplex in the highly sought-after community of Charlesworth! With a total of 1646 sqft, this beautiful property boasts a thoughtful layout, featuring a den and half bath, open-concept kitchen with granite countertops, and spacious living and dining areas on the main floor. The upper level showcases three generous-sized bedrooms, including a master with walk-in closet and 3-piece ensuite. The fully finished basement adds an additional bedroom, full bathroom, and spacious living room. Exterior highlights include a fully landscaped and fenced yard. Prime location, just a short walk to public transit, shopping centre, schools, and parks, makes this property a must-see!