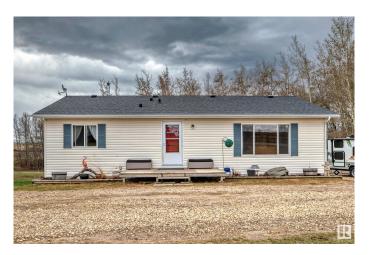

### \$1,800,000

3 Bedroom, 2.50 Bathroom, 1,320 sqft Rural on 4.79 Acres

None, Rural Rockyview County, AB

Attention Home Buyers & Investors! A Remarkable 4.79-acre parcel of prime Mixed Residential and Commercial Real Estate nestled amidst picturesque landscapes, a one of a kind entrepreneur's dream with positive income growth and expansion. The entire main floor is adorned with freshly painted walls, durable vinyl flooring, brand-new quartz counter tops, a pristine fridge, and exquisitely redone bathrooms that redefine everyday living. The outside boast of an expansive south-facing deck from the kitchen/dining area. The WALKOUT basement, can be transformed to add additional income or extra living space. Most importantly, this property boasts a thriving commercial farming operation already in place and generating rental & operating income. Flexible zoning allows for more commercial opportunities.

Type Rural

Sub-Type Detached Single Family

Style Bungalow

Status Active