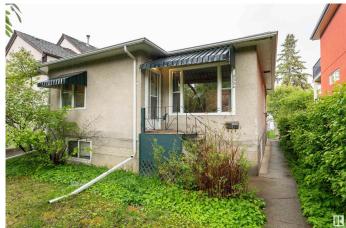

#### \$500,000

3 Bedroom, 2.00 Bathroom, 1,049 sqft Single Family on 0.00 Acres

Bonnie Doon, Edmonton, AB

Charming 3 bed, 2 bath bungalow in desirable Bonnie Doon, offering 1,049 sq. ft. of comfortable living space. Perfect for future redevelopment or move-in ready enjoyment, this well-maintained and structurally solid home features a bright main floor with living room, kitchen, 3 bedrooms, and a 4pc bath. The finished lower level includes a spacious rec room, utility room, laundry, and another full bath. Enjoy a fenced yard facing the tranquil Mill Creek Ravineâ€"ideal for nature lovers. Conveniently located near Whyte Avenue, schools, parks, and trails. A great opportunity in a prime location!

#### **Exterior**

Exterior Wood, Stucco

Exterior Features Park/Reserve, Public Swimming Pool, Schools, Shopping Nearby

Roof Asphalt Shingles
Construction Wood, Stucco

Foundation Concrete Perimeter