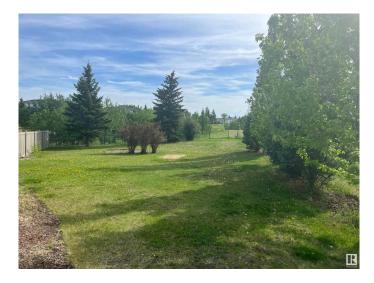

### \$399,900

0 Bedroom, 0.00 Bathroom, Single Family on 0.00 Acres

Silver Berry, Edmonton, AB

BACKS ONTO POND, WALK OUT BASEMENT LOT! Huge lot - 8,889 square feet, newly subdivided. Backs onto Silver Berry Lake. Adjacent to green space. Walk out basement lot. Crescent location. Lowest price lot in south Edmonton that backs onto lake/pond. Walk out lot.

## Exterior

Exterior Features Backs Onto Lake, No Back Lane, No Through Road, See Remarks