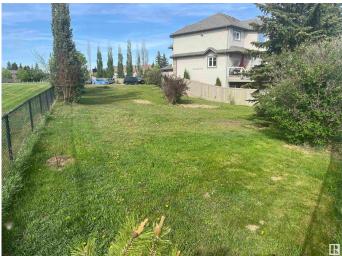

### \$399,900

0 Bedroom, 0.00 Bathroom, Single Family on 0.00 Acres

Silver Berry, Edmonton, AB

BACKS ONTO POND, WALK OUT BASEMENT LOT! Huge lot - 8,889 square feet, newly subdivided. Backs onto Silver Berry Lake. Adjacent to green space. Walk out basement lot. Crescent location. Lowest price lot in south Edmonton that backs onto lake/pond. Walk out lot.