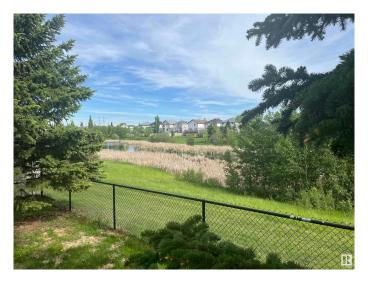

### \$399,900

0 Bedroom, 0.00 Bathroom, Single Family on 0.00 Acres

Silver Berry, Edmonton, AB

BACKS ONTO POND, WALK OUT BASEMENT LOT! Huge lot - 8,889 square feet, newly subdivided. Backs onto Silver Berry Lake. Adjacent to green space. Walk out basement lot. Crescent location. Lowest price lot in south Edmonton that backs onto lake/pond. Walk out lot.

## Exterior

Exterior Features Backs Onto Lake, No Back Lane, No Through Road, See Remarks