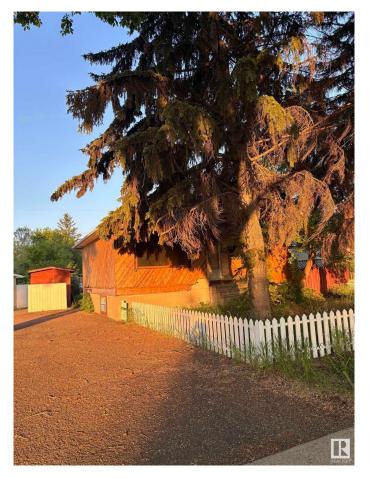

### \$255,000

2 Bedroom, 1.00 Bathroom, 721 sqft Single Family on 0.00 Acres

Beacon Heights, Edmonton, AB

HANDYMAN SPECIAL !! Lot Size - 608SqM (52' x 124') with RS Zoning. Environmental report Done and ready to be demolished if someone is looking to build Big single unit or two Duplex or Laned homes. Discover a remarkable opportunity presented by this bungalow/lot, conveniently located in Beacon Heights. Whether you're eager to undertake a renovation project or seeking an investment opportunity, this bungalow offers the potential to realize your vision.

**Exterior** 

Exterior Wood, Stucco

Exterior Features Fenced, Landscaped

Roof Asphalt Shingles

Construction Wood, Stucco

Foundation Block