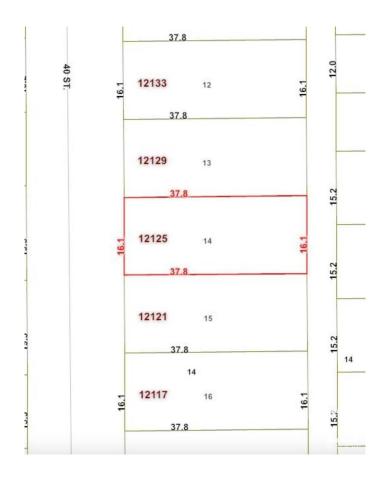

### \$255,000

2 Bedroom, 1.00 Bathroom, 721 sqft Single Family on 0.00 Acres

Beacon Heights, Edmonton, AB

HANDYMAN SPECIAL !! Lot Size - 608SqM (52' x 124') with RS Zoning. Environmental report Done and ready to be demolished if someone is looking to build Big single unit or two Duplex or Laned homes. Discover a remarkable opportunity presented by this bungalow/lot, conveniently located in Beacon Heights. Whether you're eager to undertake a renovation project or seeking an investment opportunity, this bungalow offers the potential to realize your vision.

# **Community Information**

Address 12125 40 Street

Area Edmonton

Subdivision Beacon Heights

City Edmonton
County ALBERTA

Province AB

Postal Code T5W 2L4

**Amenities** 