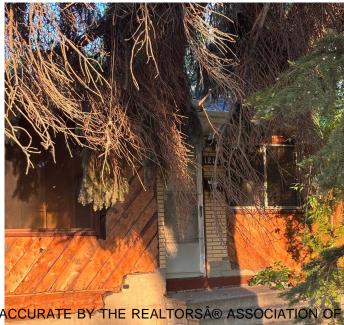

### \$255,000

2 Bedroom, 1.00 Bathroom, 721 sqft Single Family on 0.00 Acres

Beacon Heights, Edmonton, AB

HANDYMAN SPECIAL !! Lot Size - 608SqM (52' x 124') with RS Zoning. Environmental report Done and ready to be demolished if someone is looking to build Big single unit or two Duplex or Laned homes. Discover a remarkable opportunity presented by this bungalow/lot, conveniently located in Beacon Heights. Whether you're eager to undertake a renovation project or seeking an investment opportunity, this bungalow offers the potential to realize your vision.

**Exterior** 

Exterior Wood, Stucco

Exterior Features Fenced, Landscaped

Roof Asphalt Shingles

Construction Wood, Stucco

Foundation Block