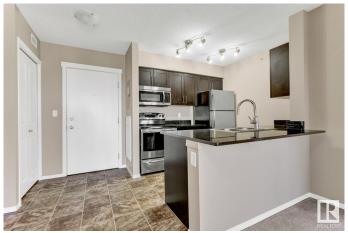

#### Interior

Interior Features ensuite bathroom

Appliances Dishwasher-Built-In, Dryer, Refrigerator, Stove-Electric, Washer

Heating Baseboard, Electric