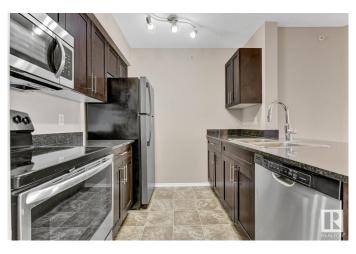

#### Interior

Interior Features ensuite bathroom

Appliances Dishwasher-Built-In, Dryer, Refrigerator, Stove-Electric, Washer

Heating Baseboard, Electric