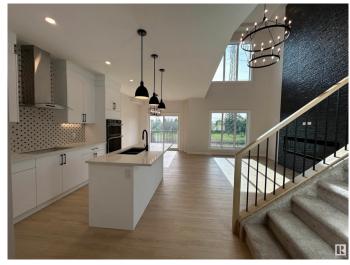

### \$475.000

3 Bedroom, 2.50 Bathroom, 1,550 sqft Single Family on 0.00 Acres

Westpark\_FSAS, Fort Saskatchewan, AB

Available immediately! This stunning brand new half duplex offers an unparalleled living experience with its thoughtful design and luxurious features. Prepare to be wowed by the 22 foot ceilings in the living room creating an expansive and airy atmosphere. The open to below upper level open living room adds another versatile space for relaxation or entertaining. office area provides A dedicated and inspiring workplace. This home boast an open concept main floor, perfect for modern living. your bedroom is a true retreat featuring a huge walk in closet and spa like master bathroom. The tranquility of backing on to green space, offering beautiful views in a private outdoor oasis every detail has been carefully considered creating a home that is both beautiful and functional. Don't miss the opportunity to make this exquisite property yours.