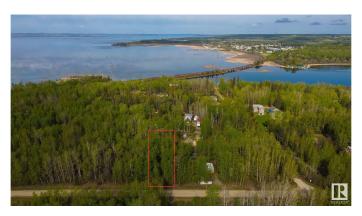

## \$155,000

0 Bedroom, 0.00 Bathroom, Rural on 0.38 Acres

Moonlight Bay (Parkland), Rural Parkland County, AB

Come live by the lake! This 0.38 acre lot in Moonlight Bay is fully treed, and offers you the chance to develop it to your tastes with no architectural controls! Due to its convenient DOUBLE-LOT location, the potential exists for multiple access points onto the property depending on your vision. Whether you choose to keep the lot treed, or clear it all away – the choice here is yours. Wabamun Lake offers endless recreational opportunities which include fishing, ice fishing, swimming, watersports, sailing, sledding, & cross-country skiing â€" you name it, you can do it here. The shores of the lake are just a few steps away, while the provincial boat launch is conveniently located just down the road. With easy access to Hwy 16, this lot is only 20 mins from Spruce Grove & 35 mins from Edmonton's city limits on PAVED roads, making it the perfect spot for a weekend escape or vacation retreat.

# **Community Information**

Address 305 53102 Rge Road 40 Area Rural Parkland County

Subdivision Moonlight Bay (Parkland)

City Rural Parkland County

County ALBERTA

Province AB

Postal Code T0E 2K0

### **Exterior**

Exterior Features Backs Onto Park/Trees, Boating, Flat Site, Private Setting, Ravine View,

Recreation Use, Treed Lot, See Remarks