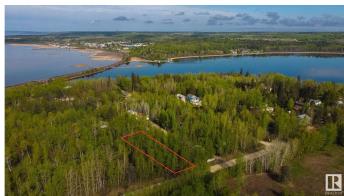

## \$155,000

0 Bedroom, 0.00 Bathroom, Rural on 0.38 Acres

Moonlight Bay (Parkland), Rural Parkland County, AB

Come live by the lake! This 0.38 acre lot in Moonlight Bay is fully treed, and offers you the chance to develop it to your tastes with no architectural controls! Due to its convenient DOUBLE-LOT location, the potential exists for multiple access points onto the property depending on your vision. Whether you choose to keep the lot treed, or clear it all away – the choice here is yours. Wabamun Lake offers endless recreational opportunities which include fishing, ice fishing, swimming, watersports, sailing, sledding, & cross-country skiing â€" you name it, you can do it here. The shores of the lake are just a few steps away, while the provincial boat launch is conveniently located just down the road. With easy access to Hwy 16, this lot is only 20 mins from Spruce Grove & 35 mins from Edmonton's city limits on PAVED roads, making it the perfect spot for a weekend escape or vacation retreat.

# **Community Information**

Address 305 53102 Rge Road 40 Area Rural Parkland County

Subdivision Moonlight Bay (Parkland)

City Rural Parkland County

County ALBERTA

Province AB

Postal Code T0E 2K0

### **Exterior**

Exterior Features Backs Onto Park/Trees, Boating, Flat Site, Private Setting, Ravine View,

Recreation Use, Treed Lot, See Remarks