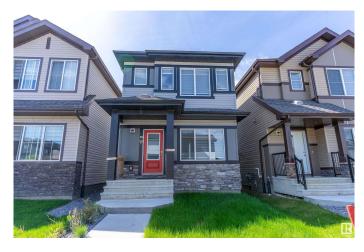

#### \$524,000

4 Bedroom, 3.50 Bathroom, 1,414 sqft Single Family on 0.00 Acres

Aster, Edmonton, AB

Walk to park/school/transit/restaurants...North facing detached home offers ample light throughout the day. The main floor has a 9 ft ceiling, an upgraded kitchen with SS appliances, a decent sized living room, a rear dining area and a 2 pc bath. The upper level has 3 spacious bedrooms, 2 full baths, a laundry room and a bonus room. The fully finished basement has accessibility from side, with a private entrance. The basement comes with a bedroom, a full bath, a kitchen/living room and separate laundry. Landscaping has been completed and there is a rear concrete pad for parking 2 vehicles.

### Exterior

| Exterior          | Wood, Vinyl                                                     |
|-------------------|-----------------------------------------------------------------|
| Exterior Features | Back Lane, Landscaped, Public Transportation, Schools, Shopping |
|                   | Nearby                                                          |
| Roof              | Asphalt Shingles                                                |
| Construction      | Wood, Vinyl                                                     |
| Foundation        | Concrete Perimeter                                              |