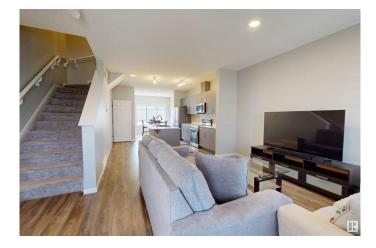

#### \$524,000

4 Bedroom, 3.50 Bathroom, 1,414 sqft Single Family on 0.00 Acres

Aster, Edmonton, AB

Walk to park/school/transit/restaurants...North facing detached home offers ample light throughout the day. The main floor has a 9 ft ceiling, an upgraded kitchen with SS appliances, a decent sized living room, a rear dining area and a 2 pc bath. The upper level has 3 spacious bedrooms, 2 full baths, a laundry room and a bonus room. The fully finished basement has accessibility from side, with a private entrance. The basement comes with a bedroom, a full bath, a kitchen/living room and separate laundry. Landscaping has been completed and there is a rear concrete pad for parking 2 vehicles.

### Interior

| ensuite bathroom          |                                                                                   |                                                                                                |                                                                                                                   |
|---------------------------|-----------------------------------------------------------------------------------|------------------------------------------------------------------------------------------------|-------------------------------------------------------------------------------------------------------------------|
| Dishwasher-Built-In,      | Dryer-Two,                                                                        | Refrigerators-Two,                                                                             | Stoves-Two,                                                                                                       |
| Washers-Two               |                                                                                   |                                                                                                |                                                                                                                   |
| Forced Air-1, Natural Gas |                                                                                   |                                                                                                |                                                                                                                   |
| 3                         |                                                                                   |                                                                                                |                                                                                                                   |
| Yes                       |                                                                                   |                                                                                                |                                                                                                                   |
| Yes                       |                                                                                   |                                                                                                |                                                                                                                   |
| Full, Finished            |                                                                                   |                                                                                                |                                                                                                                   |
|                           | Dishwasher-Built-In,<br>Washers-Two<br>Forced Air-1, Natural 0<br>3<br>Yes<br>Yes | Dishwasher-Built-In, Dryer-Two,<br>Washers-Two<br>Forced Air-1, Natural Gas<br>3<br>Yes<br>Yes | Dishwasher-Built-In, Dryer-Two, Refrigerators-Two,<br>Washers-Two<br>Forced Air-1, Natural Gas<br>3<br>Yes<br>Yes |