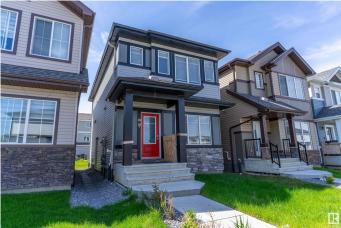

#### \$524,000

4 Bedroom, 3.50 Bathroom, 1,414 sqft Single Family on 0.00 Acres

Aster, Edmonton, AB

Walk to park/school/transit/restaurants...North facing detached home offers ample light throughout the day. The main floor has a 9 ft ceiling, an upgraded kitchen with SS appliances, a decent sized living room, a rear dining area and a 2 pc bath. The upper level has 3 spacious bedrooms, 2 full baths, a laundry room and a bonus room. The fully finished basement has accessibility from side, with a private entrance. The basement comes with a bedroom, a full bath, a kitchen/living room and separate laundry. Landscaping has been completed and there is a rear concrete pad for parking 2 vehicles.

### Exterior

| Exterior          | Wood, Vinyl                                                     |
|-------------------|-----------------------------------------------------------------|
| Exterior Features | Back Lane, Landscaped, Public Transportation, Schools, Shopping |
|                   | Nearby                                                          |
| Roof              | Asphalt Shingles                                                |
| Construction      | Wood, Vinyl                                                     |
| Foundation        | Concrete Perimeter                                              |