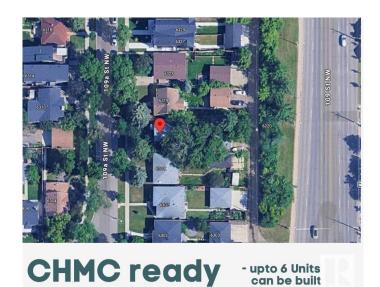

#### \$459,000

0 Bedroom, 0.00 Bathroom, Single Family on 0.00 Acres

Parkallen (Edmonton), Edmonton, AB

Parkallen Beauty with UOA! Ready to Build for CMHC Side-by-Side Duplex and Two double Garages and Garden Suites on Top Development Permit approved near University Of Alberta. 43x144 feet Lot with Hard work of Demolition completed, Back lane access to 109 Street, Treed Alley at back. Ready to Build.

### **Additional Information**

Date Listed May 29th, 2025

Days on Market 6

Zoning Zone 15

DATA IS DEEMED RELIABLE BUT IS NOT GUARANTEED ACCURATE BY THE REALTORS® ASSOCIATION OF EDMONTON. COPYRIGHT 2025 BY THE REALTORS® ASSOCIATION OF EDMONTON. ALL RIGHTS RESERVED.Trademarks are owned or controlled by the Canadian Real Estate Association (CREA) and identify real estate professionals who are members of CREA (REALTOR®, REALTORS®) and/or the quality of services they provide (MLS®, Multiple Listing Service®)