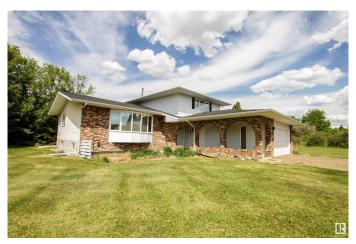

# \$714,900 - 14 53111 Rge Road 220, Rural Strathcona County

MLS® #E4439081

# \$714,900

4 Bedroom, 2.50 Bathroom, 2,139 sqft Rural on 3.44 Acres

Artesian Estates, Rural Strathcona County, AB

Welcome to your private retreat in Artesian Estates, perfectly situated on 3.44 secluded acres just 2 minutes east of Ardrossan and 10 minutes from Sherwood Park. This beautifully updated 4-level split offers a rare blend of country serenity and urban convenience. Boasting 4 spacious bedrooms and 2.5 bathrooms, this home has seen significant upgrades, including:Furnaces (2012) Triple pane windows (2017) Shingles (2019) Modern kitchen & bathroom renovations (2016) Enjoy peace and privacy surrounded by mature trees and open space â€" ideal for families or anyone seeking room to breathe. With functional updates already complete, all that's left is to move in and make it your own.

# **Exterior**

Exterior Wood

Exterior Features Golf Nearby, Level Land, No Back Lane, Park/Reserve, Public

Transportation, Rolling Land, Schools, Treed Lot, See Remarks, Partially

Fenced

Construction Wood

Foundation Concrete Perimeter