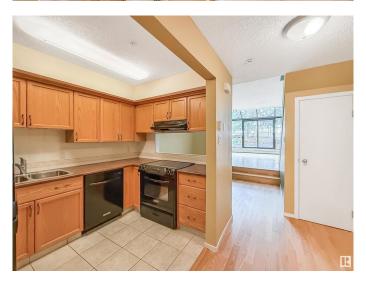

#### \$334,000

2 Bedroom, 1.50 Bathroom, 1,192 sqft Condo / Townhouse on 0.00 Acres

Garneau, Edmonton, AB

Charming 2-storey townhome in Garneau, just steps from the U of A, Stollery Hospital, LRT, shopping, restaurants, and vibrant Whyte Ave! This 2-bed + den home features hardwood floors, vaulted ceilings, and large windows that flood the space with natural lightâ€"perfect for plant lovers. Enjoy a cozy wood-burning fireplace in the living room and the comfort of in-floor heating in the kitchen and bathroom. Ideal for students, professionals, or anyone seeking a walkable lifestyle in one of Edmonton's most sought-after neighborhoods. Plus, your vehicle stays protected year-round with secure parking. heated underground parkade. When spring returns, unwind and dine on the quaint patio at the back. This is a wonderful opportunity in a prime location!

### Interior

Appliances Dishwasher-Built-In, Dryer, Hood Fan, Refrigerator, Stove-Electric,

Washer

Heating Hot Water, See Remarks

Stories 2

Has Basement Yes

Basement None, No Basement