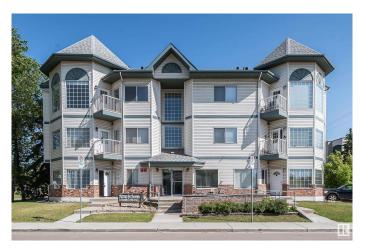

## \$148,900

1 Bedroom, 1.00 Bathroom, 789 sqft Condo / Townhouse on 0.00 Acres

Lauderdale, Edmonton, AB

MAIN FLOOR apartment in a GREAT LOCATION; Villa St Joseph is a well managed 3 story building. This 1-BEDroom 1-BTHroom main floor Apartment includes Heat, In suite Laundry, heated UNDERGROUND parking, and 6 appliances. This apartment boasts a bright and open concept, with loads of kitchen cabinets. Walking distance to Grand Truck rec center, walking trails and Tennis courts. Great investment property. 15-minute drive to Grant MacEwan University, University of Alberta, and the Ice District/Rogers Place. A few of the pictures have been staged. A must see!!

# **Essential Information**

MLS® # E4439515 Price \$148,900

Bedrooms 1

Bathrooms 1.00

Full Baths 1

Square Footage 789 Acres 0.00

Year Built 1997

Type Condo / Townhouse Sub-Type Lowrise Apartment

# **Community Information**

Address 101 11308 130 Avenue

Area Edmonton
Subdivision Lauderdale
City Edmonton
County ALBERTA

Province AB

Postal Code T5E 6L2