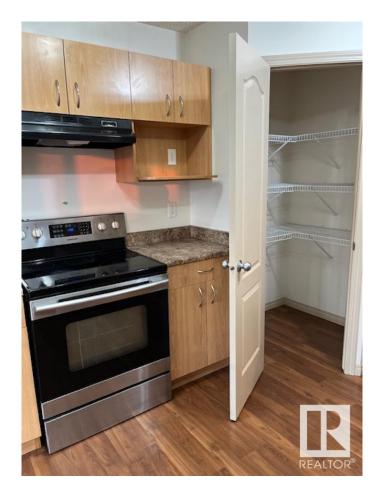

### \$2,250

3 Bedroom, 2.50 Bathroom, 1,507 sqft Rental on 0.00 Acres

Rutherford (Edmonton), Edmonton, AB

Welcome home to your 3 bedroom / 2.5 bathroom detached home in the desirous SW neighborhood of Rutherford! The main floor boasts a large open-concept living space with a large living room, kitchen, and main-floor half-bath! This is perfect for entertaining and for guests. The large windows invite lots of natural sunlight. The laundry is conveniently located on the main floor. Upstairs has 3 bedrooms and 2 full bathrooms – 1 being a private ensuite for the primary! You don't have to worry about sharing your bathroom with the guests or kids! The private backyard is fully fenced and landscaped. Perfect for the kids / pets to play safely or for summer BBQs / get togethers. Enjoy the convenience of having a double attached garage and driveway! Say goodbye to defrosting the car in the winter and enjoy the extra parking for guests! The unfinished basement would make the perfect storage room, playroom, or gym! The possibilities are endless! Small pets are negotiable but must be approved by the owner.