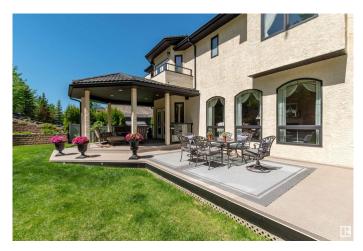

#### \$1,550,000

5 Bedroom, 4.50 Bathroom, 3,604 sqft Rural on 0.36 Acres

Fountain Creek Estates, Rural Strathcona County, AB

LUXURIOUS & EXQUISITE CUSTOM BUILT HOME IN FOUNTAIN CREEK ESTATES! Impressive from top to bottom with high quality finishings throughout! Featuring soaring ceilings, gleaming hardwood floors, an open front living room with double-sided gas fireplace & a massive front dining room. STUNNING BACKYARD! Your own private oasis with covered deck, beautiful retaining wall, 7 ft fountain, concrete pad for a future hot-tub. BEAUTIFUL KITCHEN! Rich cabinetry, Granite, high end appliances, eating area & island. Lovely main floor laundry and den. Total of 5 bedrooms & 4 bathrooms. Walk-in closets & Primary Bedroom features a private balcony & a GORGEOUS ENSUITE! Spacious upper Bonus room with balcony. Amazing basement with huge family room, gas fireplace, 2 bedrooms, bathroom, and storage space. Built-in speakers, central air-conditioning, boiler system, and an **OVERSIZED TRIPLE ATTACHED GARAGE!** Aggregate driveway too! Prime location in one of Sherwood Park's most prestigious communities. See it and you will love it!!