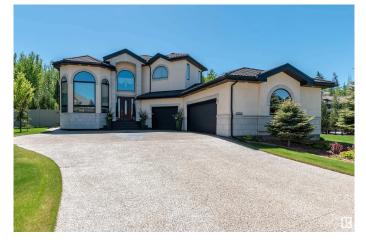

#### \$1,550,000

5 Bedroom, 4.50 Bathroom, 3,604 sqft Rural on 0.36 Acres

Fountain Creek Estates, Rural Strathcona County, AB

LUXURIOUS & EXQUISITE CUSTOM BUILT HOME IN FOUNTAIN CREEK ESTATES! Impressive from top to bottom with high quality finishings throughout! Featuring soaring ceilings, gleaming hardwood floors, an open front living room with double-sided gas fireplace & a massive front dining room. STUNNING BACKYARD! Your own private oasis with covered deck, beautiful retaining wall, 7 ft fountain, concrete pad for a future hot-tub. BEAUTIFUL KITCHEN! Rich cabinetry, Granite, high end appliances, eating area & island. Lovely main floor laundry and den. Total of 5 bedrooms & 4 bathrooms. Walk-in closets & Primary Bedroom features a private balcony & a GORGEOUS ENSUITE! Spacious upper Bonus room with balcony. Amazing basement with huge family room, gas fireplace, 2 bedrooms, bathroom, and storage space. Built-in speakers, central air-conditioning, boiler system, and an **OVERSIZED TRIPLE ATTACHED GARAGE!** Aggregate driveway too! Prime location in one of Sherwood Park's most prestigious communities. See it and you will love it!!