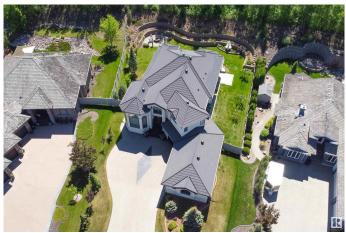

#### \$1,550,000

5 Bedroom, 4.50 Bathroom, 3,604 sqft Rural on 0.36 Acres

Fountain Creek Estates, Rural Strathcona County, AB

LUXURIOUS & EXQUISITE CUSTOM BUILT HOME IN FOUNTAIN CREEK ESTATES! Impressive from top to bottom with high quality finishings throughout! Featuring soaring ceilings, gleaming hardwood floors, an open front living room with double-sided gas fireplace & a massive front dining room. STUNNING BACKYARD! Your own private oasis with covered deck, beautiful retaining wall, 7 ft fountain, concrete pad for a future hot-tub. BEAUTIFUL KITCHEN! Rich cabinetry, Granite, high end appliances, eating area & island. Lovely main floor laundry and den. Total of 5 bedrooms & 4 bathrooms. Walk-in closets & Primary Bedroom features a private balcony & a GORGEOUS ENSUITE! Spacious upper Bonus room with balcony. Amazing basement with huge family room, gas fireplace, 2 bedrooms, bathroom, and storage space. Built-in speakers, central air-conditioning, boiler system, and an **OVERSIZED TRIPLE ATTACHED GARAGE!** Aggregate driveway too! Prime location in one of Sherwood Park's most prestigious communities. See it and you will love it!!