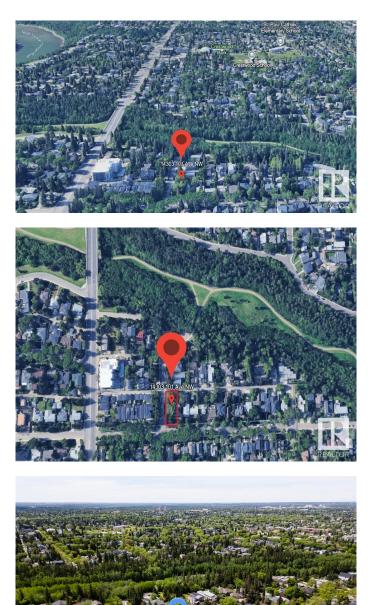

#### \$500,000

0 Bedroom, 0.00 Bathroom, Single Family on 0.00 Acres

Grovenor, Edmonton, AB

Executive Corner Lot in Prestigious Grovenor, just Steps to MacKinnon Ravine & MacKinnon Ravine Park. Stunning new builds and character homes are all around this property with the Valley Line West LRT only 2 blocks away. Measuring  $31.5\hat{a} \in \mathbb{T}^{M} \times 136\hat{a} \in \mathbb{T}^{M}$  giving you numerous options and the seller can custom build for you, or you can purchase the lot outright.

## **Community Information**

| Address     | 14303 101 Avenue |
|-------------|------------------|
| Area        | Edmonton         |
| Subdivision | Grovenor         |
| City        | Edmonton         |
| County      | ALBERTA          |
| Province    | AB               |
| Postal Code | T5N 0K7          |