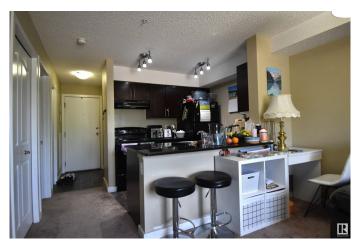

#### Interior

Appliances Dishwasher-Built-In, Hood Fan, Refrigerator, Stacked Washer/Dryer,

Stove-Electric

Heating Baseboard, Natural Gas