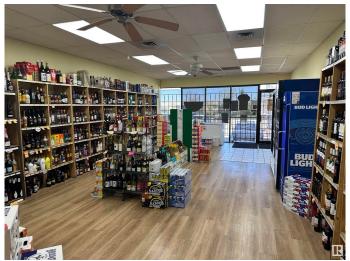

## \$59,900

0 Bedroom, 0.00 Bathroom, Business on 0.00 Acres

Broadmoor Centre, Sherwood Park, AB

This Liquor store located in the mix use strip mall in SHERWOOD PARK. Newly established since 2023. Modern design and newer equipment. 1010 sqft with lower rent which is only \$1935 includes water as well. Great potential to increase the sales and easy to operate.