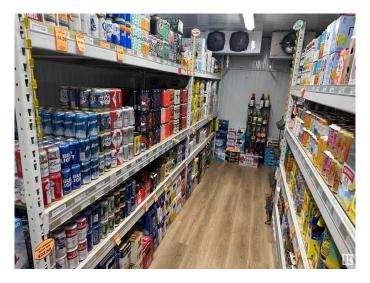

## \$59,900

0 Bedroom, 0.00 Bathroom, Business on 0.00 Acres

Broadmoor Centre, Sherwood Park, AB

This Liquor store located in the mix use strip mall in SHERWOOD PARK. Newly established since 2023. Modern design and newer equipment. 1010 sqft with lower rent which is only \$1935 includes water as well. Great potential to increase the sales and easy to operate.