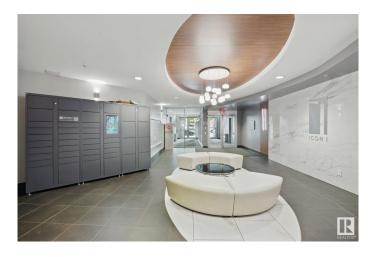

M STALL) Perched on the 27th floor, this spacious 1089 sq ft condo offers breathtaking views of Rogers Place and West Edmonton. Featuring one of the largest floor plans in the building, this clean and bright unit boasts a white kitchen with stainless steel appliances, wood floors throughout with neutral finishings, an open concept living space, and a generous primary suite with ensuite. Enjoy sunsets from your expansive windows and the unbeatable convenience of a tandem parking stall for two vehicles. Priced to sellâ€"this is the best value in the building! Don't miss your chance to own a sky-high gem in the heart of downtown.



#### **Essential Information**

MLS® # E4440107 Price \$319,900

Bedrooms 2

Bathrooms 2.00

Full Baths 2

Square Footage 1,089

Acres 0.00

Year Built 2006







Type Condo / Townhouse
Sub-Type Apartment High Rise
Style Single Level Apartment

Status Active

# **Community Information**

Address 2701 10136 104 Street

Area Edmonton

Subdivision Downtown (Edmonton)

City Edmonton
County ALBERTA

Province AB

Postal Code T5J 0B5

## **Amenities**

Amenities See Remarks

Parking Heated, Parkade, Underground

### Interior

Interior Features ensuite bathroom

Appliances Dishwasher-Built-In, Dryer, Microwave Hood Fan, Refrigerator,

Stove-Electric, Washer

Heating Baseboard, Hot Water, Natural Gas

# of Stories 30 Stories 1

Has Basement Yes

Basement None, No Basement

#### **Exterior**

Exterior Concrete, Brick
Exterior Features See Remarks

Roof Concrete Tiles

Construction Concrete, Brick

Foundation Concrete Perimeter

# **Additional Information**