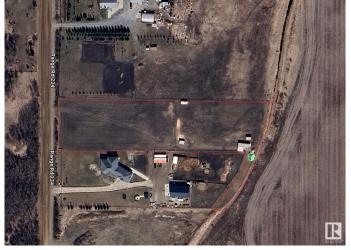

#### \$285,000

0 Bedroom, 0.00 Bathroom, Rural on 2.99 Acres

None, Rural Sturgeon County, AB

Discover your dream home on a peaceful, fully fenced 2.99-acre propertyâ€"just 10 minutes from North Edmonton and Anthony Henday Drive. This serene oasis offers the perfect balance of quiet country living with the convenience of nearby city amenities. Enjoy space, privacy, and accessibility all in one exceptional location. Electricity and Gas serviced to the road! This land is a must see. Get ready to build your dream home with complete privacy with guest homes and much more

# **Community Information**

Address 55213 Rge Road 234
Area Rural Sturgeon County

Subdivision None

City Rural Sturgeon County

County ALBERTA

Province AB

Postal Code T0A 1N0