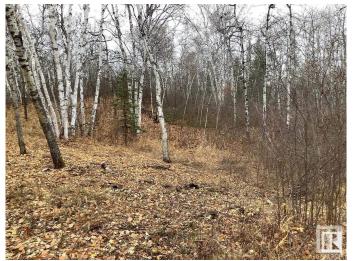

### \$348,000

0 Bedroom, 0.00 Bathroom, Rural on 3.09 Acres

Deer Lake Estate, Rural Parkland County, AB

Very private treed building site suitable for a walkout style home, 3 plus acres, rolling hills and all treed with mature Pine, White Paper Birch and Poplars, there are a few private building site options on this parcel. Also room for a workshop/RV Storage onsite. This parcel is at the end of a short cul-de-sac and all paved roads to this parcel. This is the last undeveloped parcel in Deer Lake, the rest have quality well kept acreage homes. Graminia Community School (K to 9) is about 3 miles away with school bus service to the cul-de-sac. The U of A Botanic Gardens, the Clifford E. Lee Nature Sanctuary and the river valley are all nearby. This a great spot for your new family home. From Deer Lake it is a 20 minute drive to west Edmonton, the Nisku/ International Airport area and even less to Devon. Come out and take a walk through nature trail on Lot 19 Deer Lake Estates.

## **Exterior**

Exterior Features Cul-De-Sac, Hillside, No Through Road, Private Setting, Rolling Land,

Sloping Lot, Treed Lot, Partially Fenced