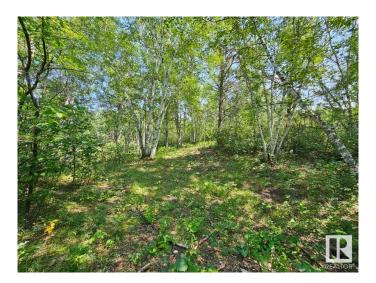

### \$348,000

0 Bedroom, 0.00 Bathroom, Rural on 3.09 Acres

Deer Lake Estate, Rural Parkland County, AB

Very private treed building site suitable for a walkout style home, 3 plus acres, rolling hills and all treed with mature Pine, White Paper Birch and Poplars, there are a few private building site options on this parcel. Also room for a workshop/RV Storage onsite. This parcel is at the end of a short cul-de-sac and all paved roads to this parcel. This is the last undeveloped parcel in Deer Lake, the rest have quality well kept acreage homes. Graminia Community School (K to 9) is about 3 miles away with school bus service to the cul-de-sac. The U of A Botanic Gardens, the Clifford E. Lee Nature Sanctuary and the river valley are all nearby. This a great spot for your new family home. From Deer Lake it is a 20 minute drive to west Edmonton, the Nisku/ International Airport area and even less to Devon. Come out and take a walk through nature trail on Lot 19 Deer Lake Estates.

## **Exterior**

Exterior Features Cul-De-Sac, Hillside, No Through Road, Private Setting, Rolling Land,

Sloping Lot, Treed Lot, Partially Fenced