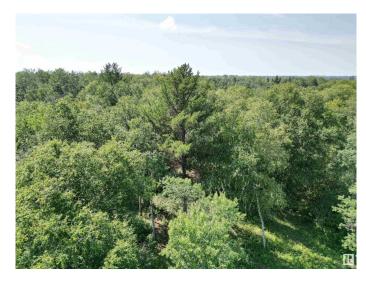

### \$348,000

0 Bedroom, 0.00 Bathroom, Rural on 3.09 Acres

Deer Lake Estate, Rural Parkland County, AB

Very private treed building site suitable for a walkout style home, 3 plus acres, rolling hills and all treed with mature Pine, White Paper Birch and Poplars, there are a few private building site options on this parcel. Also room for a workshop/RV Storage onsite. This parcel is at the end of a short cul-de-sac and all paved roads to this parcel. This is the last undeveloped parcel in Deer Lake, the rest have quality well kept acreage homes. Graminia Community School (K to 9) is about 3 miles away with school bus service to the cul-de-sac. The U of A Botanic Gardens, the Clifford E. Lee Nature Sanctuary and the river valley are all nearby. This a great spot for your new family home. From Deer Lake it is a 20 minute drive to west Edmonton, the Nisku/ International Airport area and even less to Devon. Come out and take a walk through nature trail on Lot 19 Deer Lake Estates.

## **Exterior**

Exterior Features Cul-De-Sac, Hillside, No Through Road, Private Setting, Rolling Land,

Sloping Lot, Treed Lot, Partially Fenced