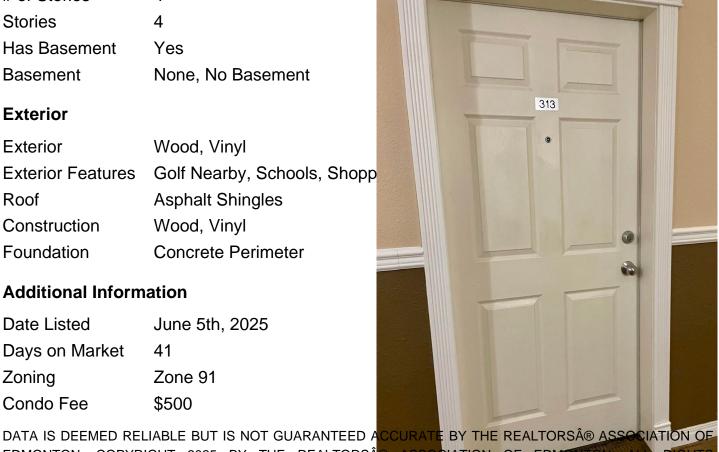

# of Stories 4 Stories 4

Yes Has Basement

Basement None, No Basement

#### **Exterior**

Wood, Vinyl Exterior

**Exterior Features** Golf Nearby, Schools, Shopp

Roof **Asphalt Shingles** 

Construction Wood, Vinyl

Foundation Concrete Perimeter

#### **Additional Information**

Date Listed June 5th, 2025

Days on Market 41

Zone 91 Zoning

Condo Fee \$500

EDMONTON. COPYRIGHT 2025 BY THE REALTORS® ASSOCIATION OF EDMONTON. ALL RIGHTS RESERVED. Trademarks are owned or controlled by the Canadian Real Estat estate professionals who are members of CREA (REALTORS provide (MLS®, Multiple Listing Service®)