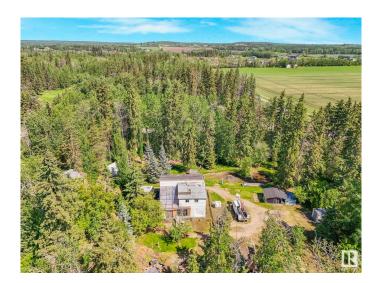

## \$369,900

2 Bedroom, 1.00 Bathroom, 2,085 sqft Rural on 3.01 Acres

Westbrook Crescents, Rural Parkland County, AB

Welcome to one of the best opportunities this year to build or remodel your dream home at an affordable price! Located just 4 minutes north of Spruce Grove and 13 minutes to Edmonton, this 3-acre parcel offers the perfect balance of city convenience and private acreage living. Set among mature trees, the property features a rare artesian well and fiber optic TV and internet service already available on site. A renovation project was started and includes 32 installed screw pilings for expanding the home's footprint, along with a brand-new electrical panel (yet to be installed), giving you the flexibility to complete the reno or start fresh with a full rebuild. Additional property highlights include: Detached double car garage, Greenhouse, storage shed, and dog run. Massive, well-maintained garden and cleared lawn area on the west side with water access and hose bib. Don't miss this opportunity to create the home and lifestyle you've been dreaming of!