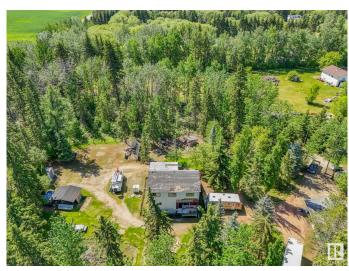

## \$369,900

2 Bedroom, 1.00 Bathroom, 2,085 sqft Rural on 3.01 Acres

Westbrook Crescents, Rural Parkland County, AB

Welcome to one of the best opportunities this year to build or remodel your dream home at an affordable price! Located just 4 minutes north of Spruce Grove and 13 minutes to Edmonton, this 3-acre parcel offers the perfect balance of city convenience and private acreage living. Set among mature trees, the property features a rare artesian well and fiber optic TV and internet service already available on site. A renovation project was started and includes 32 installed screw pilings for expanding the home's footprint, along with a brand-new electrical panel (yet to be installed), giving you the flexibility to complete the reno or start fresh with a full rebuild. Additional property highlights include: Detached double car garage, Greenhouse, storage shed, and dog run. Massive, well-maintained garden and cleared lawn area on the west side with water access and hose bib. Don't miss this opportunity to create the home and lifestyle you've been dreaming of!