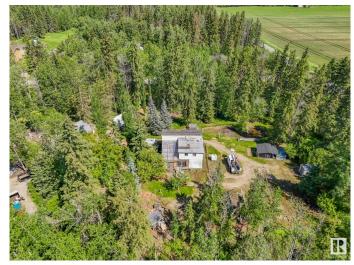

## \$369,900

2 Bedroom, 1.00 Bathroom, 2,085 sqft Rural on 3.01 Acres

Westbrook Crescents, Rural Parkland County, AB

Welcome to one of the best opportunities this year to build or remodel your dream home at an affordable price! Located just 4 minutes north of Spruce Grove and 13 minutes to Edmonton, this 3-acre parcel offers the perfect balance of city convenience and private acreage living. Set among mature trees, the property features a rare artesian well and fiber optic TV and internet service already available on site. A renovation project was started and includes 32 installed screw pilings for expanding the home's footprint, along with a brand-new electrical panel (yet to be installed), giving you the flexibility to complete the reno or start fresh with a full rebuild. Additional property highlights include: Detached double car garage, Greenhouse, storage shed, and dog run. Massive, well-maintained garden and cleared lawn area on the west side with water access and hose bib. Don't miss this opportunity to create the home and lifestyle you've been dreaming of!