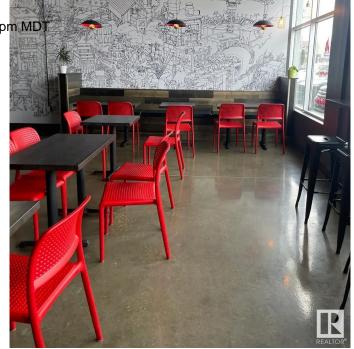

#### \$250,000

0 Bedroom, 0.00 Bathroom, Business on 0.00 Acres

None, Spruce Grove, AB

Asset sale of a well-established Noodlebox franchise located in a high-visibility retail plaza in Spruce Grove, just off the busy Highway 16A. This prime location offers strong vehicle and foot traffic, surrounded by major anchor tenants, gas stations, grocery stores, and dense residential communities. The space is fully built out with modern equipment and a functional layout, ideal for dine-in, takeout, and delivery. Ghost Kitchen Pita Pit approved, adding even more potential for revenue diversification. With excellent exposure, ample parking, and a steady flow of customers throughout the day, this is a turnkey opportunity for entrepreneurs looking to step into a growing franchise in one of Spruce Grove's most active commercial areas.