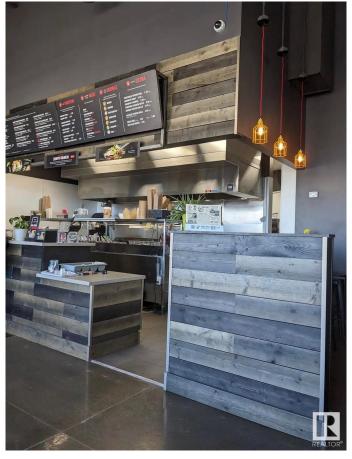

#### \$250,000

0 Bedroom, 0.00 Bathroom, Business on 0.00 Acres

None, Spruce Grove, AB

Asset sale of a well-established Noodlebox franchise located in a high-visibility retail plaza in Spruce Grove, just off the busy Highway 16A. This prime location offers strong vehicle and foot traffic, surrounded by major anchor tenants, gas stations, grocery stores, and dense residential communities. The space is fully built out with modern equipment and a functional layout, ideal for dine-in, takeout, and delivery. Ghost Kitchen Pita Pit approved, adding even more potential for revenue diversification. With excellent exposure, ample parking, and a steady flow of customers throughout the day, this is a turnkey opportunity for entrepreneurs looking to step into a growing franchise in one of Spruce Grove's most active commercial areas.