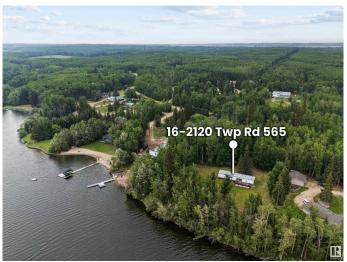

### \$739,000

2 Bedroom, 1.00 Bathroom, 885 sqft Rural on 2.72 Acres

Losie Glade, Rural Lac Ste. Anne County, AB

"Room to Dream, Space to Build― A rare opportunity to own one of the most impressive parcels on Lake Nakamunâ€"2.72 acres with 259 feet of lakefront, ready to become your family's legacy retreat. Whether you're dreaming of a custom build or looking to enjoy lake life immediately, this year-round 1982 mobile home is a welcoming start. Fully serviced and mortgageable, it provides both comfort and financing flexibility. County approval may allow future subdivision, and the existing home could potentially remain as a guest house down the road. A property like this comes along once in a generation. It's time to trade the noise of the city for sunrises over the water and evenings by the fire.

#### **Exterior**

Exterior Features Backs Onto Park/Trees, Boating, Lake Access Property, Lake View,

Playground Nearby, Private Setting, Recreation Use, Waterfront

**Property** 

Foundation Block