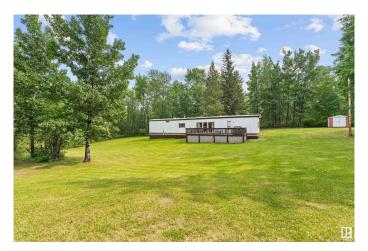

### \$739,000

2 Bedroom, 1.00 Bathroom, 885 sqft Rural on 2.72 Acres

Losie Glade, Rural Lac Ste. Anne County, AB

"Room to Dream, Space to Build― A rare opportunity to own one of the most impressive parcels on Lake Nakamunâ€"2.72 acres with 259 feet of lakefront, ready to become your family's legacy retreat. Whether you're dreaming of a custom build or looking to enjoy lake life immediately, this year-round 1982 mobile home is a welcoming start. Fully serviced and mortgageable, it provides both comfort and financing flexibility. County approval may allow future subdivision, and the existing home could potentially remain as a guest house down the road. A property like this comes along once in a generation. It's time to trade the noise of the city for sunrises over the water and evenings by the fire.

## **Community Information**

Address 16 2120 Twp Road 565

Area Rural Lac Ste. Anne County

Subdivision Losie Glade

City Rural Lac Ste. Anne County

County ALBERTA

Province AB

Postal Code T0E 1V0

#### **Exterior**

Exterior Features Backs Onto Park/Trees, Boating, Lake Access Property, Lake View,

Playground Nearby, Private Setting, Recreation Use, Waterfront

**Property** 

Foundation Block