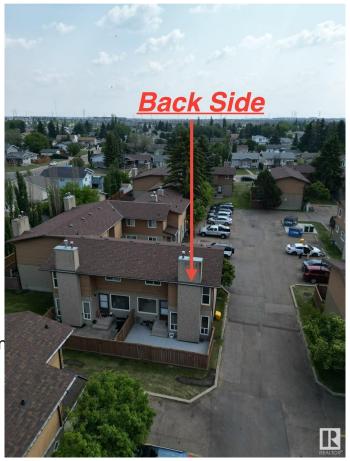

### \$234,990

3 Bedroom, 1.50 Bathroom, 1,128 sqft Condo / Townhouse on 0.00 Acres

Daly Grove, Edmonton, AB

Welcome to Tamarack Park! This bright and spacious corner unit is ideally located in the family-friendly community of Daly Grove, just minutes from shopping, schools, and easy access to the Anthony Henday Drive. Whether you're a first-time home buyer, growing family, or savvy investor, this property offers a fantastic opportunity. Enjoy the convenience of low condo fees, a private back patio and yard, and a functional layout featuring 3 bedrooms, 1.5 bathrooms, and ample natural light. Don't miss your chance to own in a well-managed complex that's perfect for comfortable living and long-term value.

Exterior Features Corner Lot, Fenced, Play

Recreation Use, Schools, Sh

Roof Asphalt Shingles

Construction Wood, Stucco

Foundation Concrete Perimeter