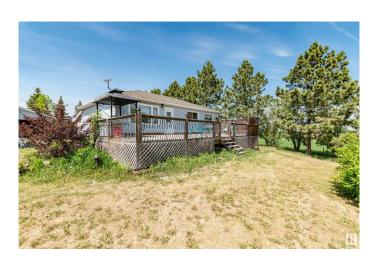

#### \$524,900

4 Bedroom, 2.00 Bathroom, 1,018 sqft Rural on 11.08 Acres

None, Rural Strathcona County, AB

Over 11 acres outside of a subdivision with easy access to Sherwood Park and Fort Saskatchewan. 3+1 bedroom bungalow on a quiet country road. Home has hadmany upgrades over the years including most windows, shingles, kitchen with granite tops, a renovated main and downstairs bathroom. Original hardwood upstairs. The livingroom leads to a huge east facing deck. basement is mostly finished with 1 large bedroom with a large walk-in closet, a rec room, utility room and a 3 piece bathroom. Outside are a fenced backyard, a double garage and single garage. great for a business or potential horse set up. Zoned RA Residential/Agriculture.