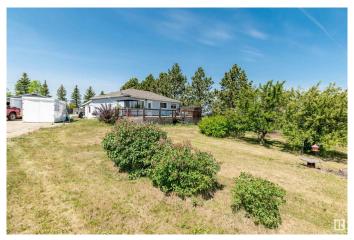

#### \$524,900

4 Bedroom, 2.00 Bathroom, 1,018 sqft Rural on 11.08 Acres

None, Rural Strathcona County, AB

Over 11 acres outside of a subdivision with easy access to Sherwood Park and Fort Saskatchewan. 3+1 bedroom bungalow on a quiet country road. Home has hadmany upgrades over the years including most windows, shingles, kitchen with granite tops, a renovated main and downstairs bathroom. Original hardwood upstairs. The livingroom leads to a huge east facing deck. basement is mostly finished with 1 large bedroom with a large walk-in closet, a rec room, utility room and a 3 piece bathroom. Outside are a fenced backyard, a double garage and single garage. great for a business or potential horse set up. Zoned RA Residential/Agriculture.