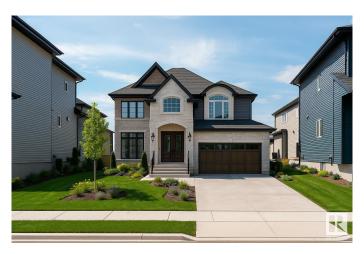

### \$300,000

0 Bedroom, 0.00 Bathroom, Rural on 0.11 Acres

Churchill Meadow, Rural Leduc County, AB

Build Your Dream Home in Churchill Meadows on This Rare 28' Pocket Lot! Lot dimensions 38\*120 FEET. Located in the highly sought-after community of Churchill Meadows, this one-of-a-kind 28' pocket lot offers the perfect opportunity to design and customize your dream home. With its unique size and ideal location, this beautiful lot is a rare findâ€"perfect for families or investors looking to build something truly special. Don't miss out on this incredible opportunity!