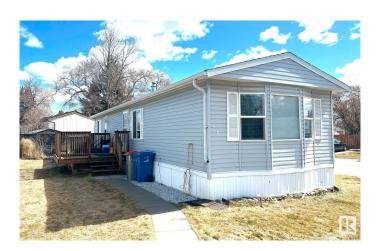

#### \$118,000

2 Bedroom, 1.00 Bathroom, 960 sqft Land Lease Community on 0.00 Acres

Willow Park Estate\_LEDU, Leduc, AB

Welcome to 34 Willow Park Estates. This 16 ft x 60 ft beautiful home is well maintained with a large permitted deck to enjoy the outdoors. Situated on a corner lot, gives ample amount of space for your family to enjoy. This home is ideal for a young couple or the older generation wanting to downsize. A 10 ft x 10 ft shed is included for your extra storage needs. Lot rental includes sewer and garbage pickup. This home is a must see.