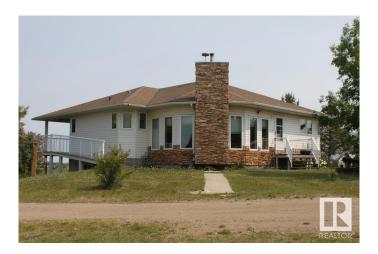

# \$1,275,000

3 Bedroom, 3.00 Bathroom, 1,466 sqft Rural on 80.00 Acres

None, Rural Beaver County, AB

Only half mile off of pavement you'll find this picturesque 80 acre developed parcel with 1466 SQFT home, 40 x 60 shop including 40 x 17 heated workshop, 60 x 100 machine shed, barn, chicken barns and 2 granaries. Home features a walkout basement with infloor heating system, sunken living room, spacious kitchen with corner nook (benches open up for storage). 2 bedrooms on main, with full bath ensuite off the primary suite plus a wall of built-in cabinets. Lower level is mostly developed with additional living space and another bathroom. Moen taps throughout the home. There are over 100 haskup bushes, raspberries, strawberries and many other fruit trees/shrubs. Was a certified organic farm. Welcome home!

### **Essential Information**

MLS® # E4441173 Price \$1,275,000

Bedrooms 3

Bathrooms 3.00

Full Baths 3

Square Footage 1,466

Acres 80.00

Year Built 2001