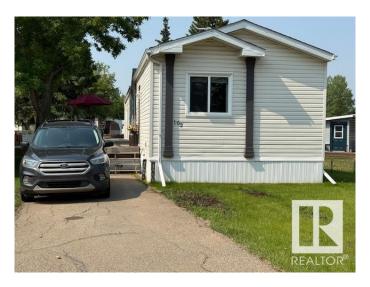

# \$152,900 - 102 Rim Road, Edmonton

MLS® #E4441272

### \$152,900

3 Bedroom, 2.00 Bathroom, 1,216 sqft Land Lease Community on 0.00 Acres

Maple Ridge (Edmonton), Edmonton, AB

Spacious bright mobile home w/open plan layout & cathedral ceilings in a great location of the park w/ large yard! Spacious front entry has faux glass block window to let in light. Matching laminate flooring throughout much of the home & kitchen has nice white cabinets, a large pantry & built-in china cabinet/hutch w/decorative glass doors & storage. SS kitchen appl. (fridge, stove and built-in dishwasher all replaced in 2025) & built-in microwave replaced in 2020. Living room a great size & open to the kitchen. Primary bdrm is large, has ceiling fan, walk-in closet & ensuite w/ soaker tub. 2nd bdrm a great size w/ walk-in closet. New washer & dryer (2025) included & HWT replaced in 2024. Yard a great size & has 2 sheds, largest of which has a roll up door & electrical (14'x14'). Enjoy the beautiful large treed yard on the spacious deck (10' x 29'). Don't wait to view this lovely home!

# **Community Information**

Address 102 Rim Road

Area Edmonton

Subdivision Maple Ridge (Edmonton)

City Edmonton
County ALBERTA

Province AB

Postal Code T6P 1C5