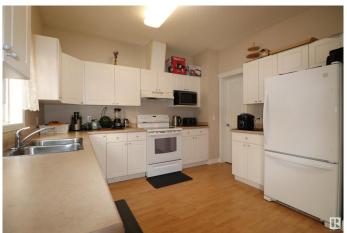

# \$294,900

3 Bedroom, 1.50 Bathroom, 1,206 sqft Condo / Townhouse on 0.00 Acres

Canossa, Edmonton, AB

Welcome to the quiet community of Castlewood Village in Canossa! Only minutes from shopping, schools, parks, and public transport. This clean bright townhome boasts high ceilings and a great patio for backyard bbq or that quiet morning coffee! This refreshed townhome is excellently located well maintained and well managed. With two parking stalls in the front there is plenty of parking for the family! Great opportunity for the family or investors!

# Interior

Appliances Dishwasher-Built-In, Dryer, Refrigerator, Stove-Electric, Washer

Heating Forced Air-1, Natural Gas