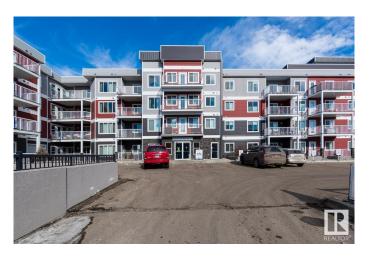

#### \$179,990

1 Bedroom, 1.00 Bathroom, 700 sqft Condo / Townhouse on 0.00 Acres

Rutherford (Edmonton), Edmonton, AB

Mint condition! This 3rd floor one bedroom one den unit at Crossroads of Rutherford offers modern open concept. South facing living room, bedroom and balcony. Large windows, cool in summer and warm in winter. SS appliances in the kitchen, huge counter with breakfast nook. very good size master bedroom with spacious closet. Separate den for office use or second bedroom choice. 4-pc bath included. In room Laundry. Titled Heated underground parking stall. Safe and well managed complex. Walking distance to good school as well as lots of amenities. Easy access to Henday, Highway 2.

### **Essential Information**

MLS® # E4441444 Price \$179,990

Bedrooms 1

Bathrooms 1.00

Full Baths 1

Square Footage 700 Acres 0.00

Year Built 2014

Type Condo / Townhouse

# **Community Information**

Address 321 1820 Rutherford Road

Area Edmonton

Subdivision Rutherford (Edmonton)

City Edmonton
County ALBERTA

Province AB

Postal Code T6W 2K6