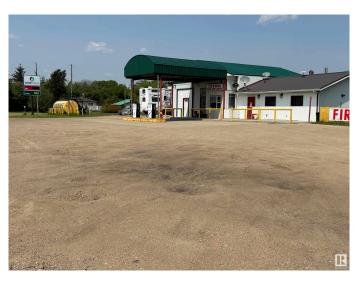

### \$749,900

0 Bedroom, 0.00 Bathroom, Business with Property on 0.00 Acres

None, Rural St. Paul County, AB

Are you looking for the perfect established business in lake country? Look no further as this is it! This busy liquor store/ gas station/ food business is what you need! This property is located 10 mins east of Elk Point and is always busy! Not only do you have a fully functioning gas station & convenience store but this business offers fresh, hot food and catering to the surrounding communities. The liquor store also has a strong clientele base and does very well in the area! The building is situated on 1.84 acres of land so there is opportunities for expansion or maybe even a mini golf set up in the back! The possibilities are endless with this property!