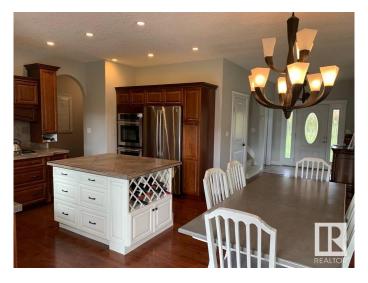

## \$679,000

6 Bedroom, 3.50 Bathroom, 2,924 sqft Rural on 4.99 Acres

Timber Estates, Rural Westlock County, AB

Lovely Country Home located on 5 acres of private land. This parcel of land is located within the town of Westlock. Almost 3000 sq ft above grade two storey home. Beautiful open gourmet kitchen with ceramic counter tops, center island and double wall ovens. Great for family gatherings. Spacious living room with wood burning fireplace (w/ heatilator). Many windows add expansion bringing the outside inside this great space. Upstairs are 5 spacious bedrooms. Master suite has a 5 piece ensuite and lots of closet space. Beautiful bonus room with dormers over the garage is perfect for home office, play room or guest space. Lower level has a separate space where you could have your extended family live. Well appointed.

#### Interior

Interior Features ensuite bathroom

Heating Forced Air-1, Natural Gas

Fireplace Yes Stories 3

Has Basement Yes

Basement Full, Finished