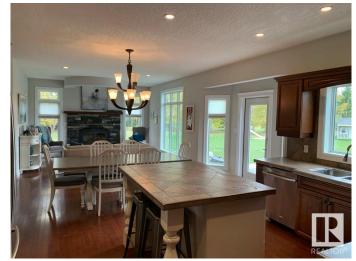

## \$679,000

6 Bedroom, 3.50 Bathroom, 2,924 sqft Rural on 4.99 Acres

Timber Estates, Rural Westlock County, AB

Lovely Country Home located on 5 acres of private land. This parcel of land is located within the town of Westlock. Almost 3000 sq ft above grade two storey home. Beautiful open gourmet kitchen with ceramic counter tops, center island and double wall ovens. Great for family gatherings. Spacious living room with wood burning fireplace (w/ heatilator). Many windows add expansion bringing the outside inside this great space. Upstairs are 5 spacious bedrooms. Master suite has a 5 piece ensuite and lots of closet space. Beautiful bonus room with dormers over the garage is perfect for home office, play room or guest space. Lower level has a separate space where you could have your extended family live. Well appointed.

#### Interior

Interior Features ensuite bathroom

Heating Forced Air-1, Natural Gas

Fireplace Yes Stories 3

Has Basement Yes

Basement Full, Finished